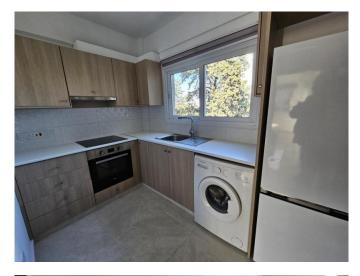

## **Property features:**

| Solar panels for hot water | Double Glazing | Oven    | Washing machine |
|----------------------------|----------------|---------|-----------------|
| Microwave                  | Cooker         | Parking | Refrigerator    |
| Balcony                    | Furniture      |         |                 |

## **Description:**

This cosy and bright 1 bedroom apartment is located in Neapolis area, just few steps from the sea, supermarkets Alfa Mega and Lidl, pharmacy, Oval business centre and etc...

The apartment has small entrance area, bright sitting room with an exit to balcony with side sea view, spacious bedroom with double bed, separate kitchen and wc with shower.