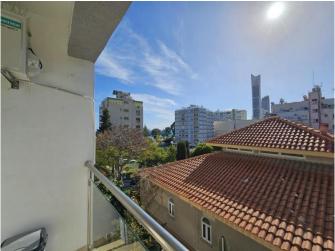

| <b>Property Code:</b>                | 6492                |  |
|--------------------------------------|---------------------|--|
| Location:                            | Limassol - NEAPOLIS |  |
| Bedrooms:                            | 1                   |  |
| Renovation:                          | Renovated           |  |
| Distance to the sea:                 | 100 m               |  |
| Covered verandas, 7 m <sup>2</sup> : |                     |  |

## **Description:**

This cosy and bright 1 bedroom apartment is located in Neapolis area, just few steps from the sea, supermarkets Alfa Mega and Lidl, pharmacy, Oval business centre and etc...

The apartment has small entrance area, bright sitting room with an exit to balcony with side sea view, spacious bedroom with double bed, separate kitchen and wc with shower.