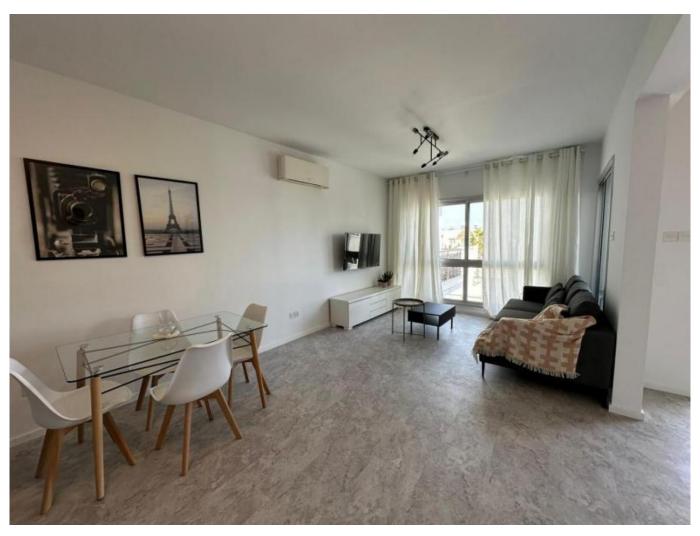

## **Description:**

Features

Covered area:85m2

2 bedrooms, 1 main bathroom, 1 guest wc

Renovated and brand new furniture, A/C in all rooms

3rd floor

1 covered parking

Storage room

Covered area:85m2

PETS NOT ALLOWED

Price: €1,800 per month (Plus common expenses) available immediately