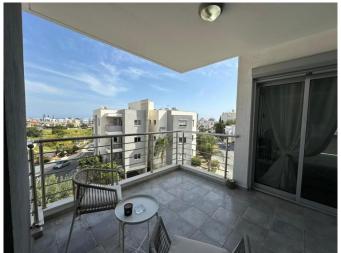

| Property Code:       | 6510<br>Limassol - MESA<br>GEITONIA | Type:                | Long-term rent -<br>Apartment |
|----------------------|-------------------------------------|----------------------|-------------------------------|
| Location:            |                                     | Internal Area:       | 85 m <sup>2</sup>             |
| Bedrooms:            | 2                                   | Bathrooms:           | 2                             |
| Renovation:          | Renovated                           | Floor:               | 3                             |
| Distance to the sea: | 2 km                                | Distance to airport: | 55 km                         |
| Covered verandas     | , 8                                 |                      |                               |

## **Description:**

Features

Covered area:85m2

2 bedrooms, 1 main bathroom, 1 guest wc

Renovated and brand new furniture, A/C in all rooms

3rd floor

1 covered parking

Storage room