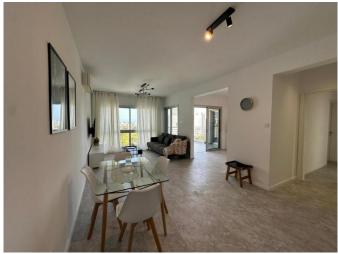

## **Description:**

Features

Covered area:85m2

2 bedrooms, 1 main bathroom, 1 guest wc

Renovated and brand new furniture, A/C in all rooms

3rd floor

1 covered parking

Storage room

Covered area:85m2

PETS NOT ALLOWED

Price: €1,800 per month (Plus common expenses) available immediately