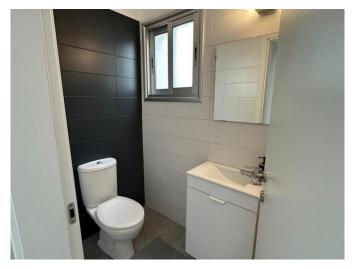

## **Description:**

Features

Covered area:85m2

2 bedrooms, 1 main bathroom, 1 guest wc

Renovated and brand new furniture, A/C in all rooms

3rd floor

1 covered parking

Storage room