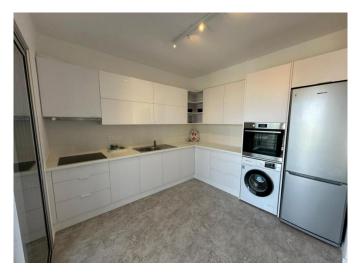

## **Property features:**

 $m^2$ :

| Furnished | Store Room      | Solar panels for hot water | Double Glazing |
|-----------|-----------------|----------------------------|----------------|
| Oven      | Washing machine | Dish washer                | Microwave      |
| Cooker    | Extractor Fan   | Parking                    | Refrigerator   |
| Balcony   | Furniture       |                            |                |

## **Description:**

Features

Covered area:85m2

2 bedrooms, 1 main bathroom, 1 guest wc

Renovated and brand new furniture, A/C in all rooms

3rd floor

1 covered parking

Storage room