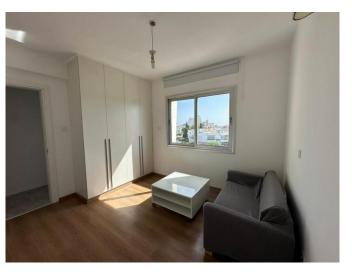

## **Description:**

Features

Covered area:85m2

2 bedrooms, 1 main bathroom, 1 guest wc

Renovated and brand new furniture, A/C in all rooms

3rd floor

1 covered parking

Storage room

Covered area:85m2

PETS NOT ALLOWED

Price: €1,800 per month (Plus common expenses) available immediately