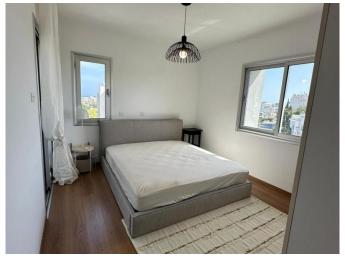

## **Description:**

Features

Covered area:85m2

2 bedrooms, 1 main bathroom, 1 guest wc

Renovated and brand new furniture, A/C in all rooms

3rd floor

1 covered parking

Storage room