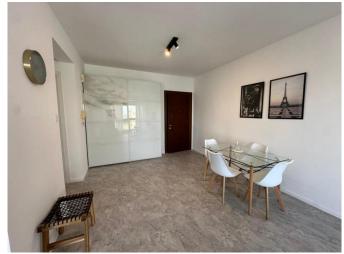

## **Description:**

Features

Covered area:85m2

2 bedrooms, 1 main bathroom, 1 guest wc

Renovated and brand new furniture, A/C in all rooms

3rd floor

1 covered parking

Storage room

Covered area:85m2

PETS NOT ALLOWED

Price: €1,800 per month (Plus common expenses) available immediately