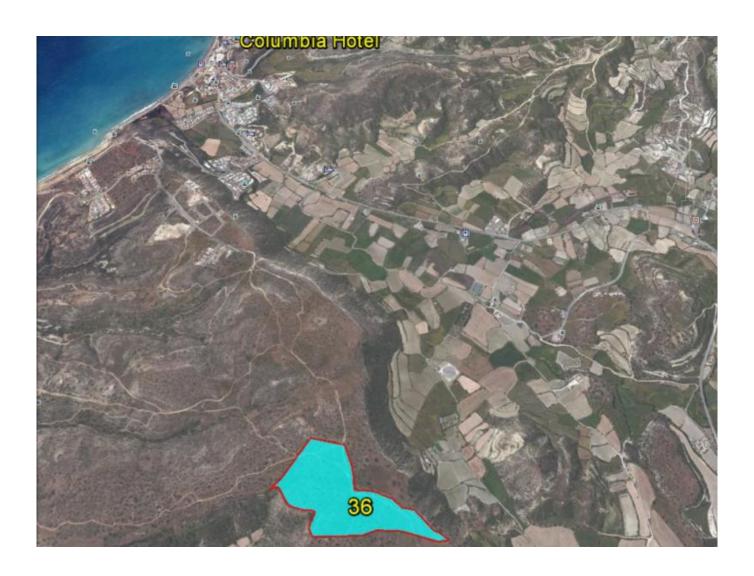

| Property Code:       | 827                 | Type:                | Sale - Land           |
|----------------------|---------------------|----------------------|-----------------------|
| Location:            | Limassol - PISSOURI | Plot Area:           | 103011 m <sup>2</sup> |
| Distance to the sea: | 1 km                | Distance to airport: | 35 km                 |

## **Location & Description**

Field in Pissouri Village. The bay and surrounding area of Pissouri is one of the best tourist areas of Limassol, which in the last few years shows an intense development activity with the construction of hotels, tourist apartments and houses, villas and other tourist premises. It has an irregular shape and slightly sloping surface.