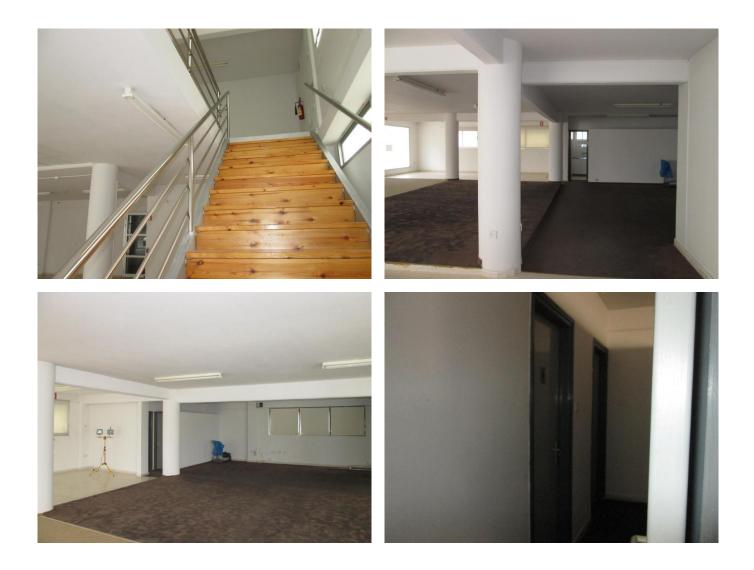

## **Description:**

The showroom consists of 200 sq m space on the ground floor and 200 sq m on the 1st floor. There are also WC, storage and kitchenette. The exterior will be repainted according to the tenant's needs. There is also parking space for 7-8 cars in front. It is located on a main commercial avenue, close to the port.