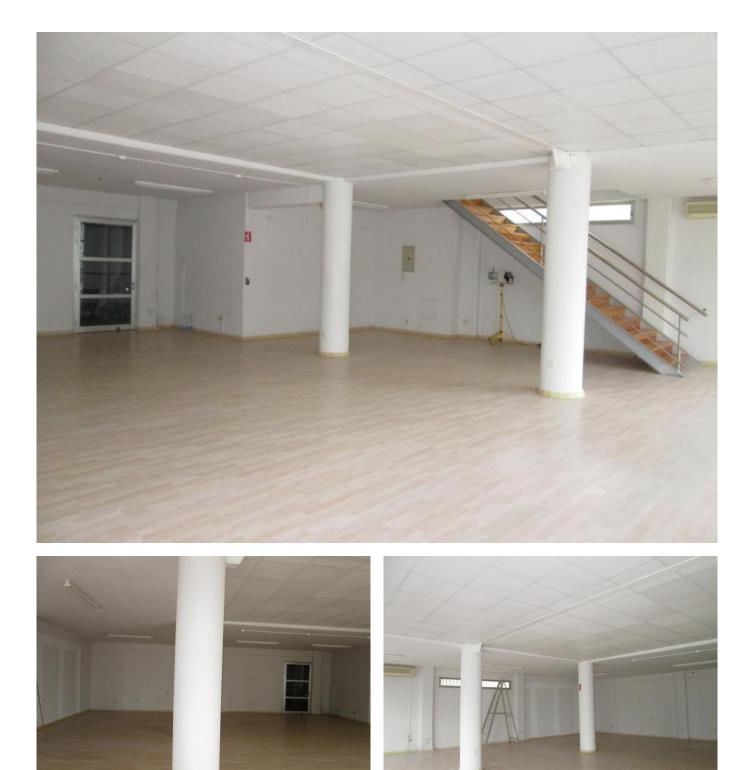

## **Description:**

The showroom consists of 200 sq m space on the ground floor and 200 sq m on the 1st floor. There are also WC, storage and kitchenette. The exterior will be repainted according to the tenant's needs. There is also parking space for 7-8 cars in front. It is located on a main commercial avenue, close to the port.