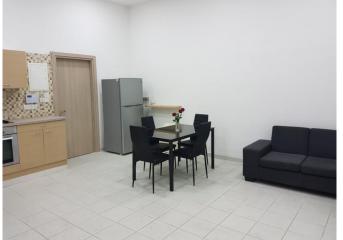

### **Description:**

Spacious one bedroom fully furnished apartment in the center of town, very close to social insurance, LIDL or new port. The apartment is fully renovated, located on the ground floor in a small building (old). Quiet area, off Franklin Roosevelt street Apartment consist of 1 spacious bedroom, spacious sitting/dinning area, open plan kitchen with all electrical appliances, A/C units, solar water heater ( pressurized), digital thermostatic shower, alarm system, video door-phone, double glazed windows, LED lighting.