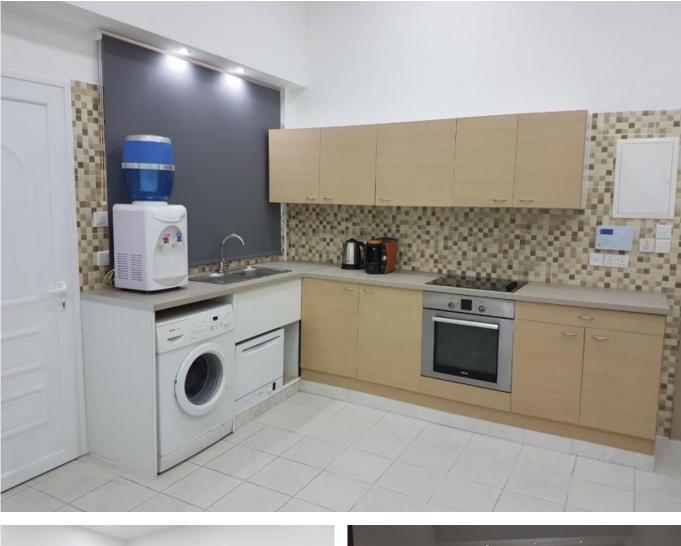

### **Property features:**

| Air Condition  | Telephone Line | Furnished       | Solar panels for hot<br>water |
|----------------|----------------|-----------------|-------------------------------|
| Double Glazing | Oven           | Washing machine | Dish washer                   |
| Cooker         | Extractor Fan  | Parking         | Refrigerator                  |
| Furniture      |                |                 |                               |

### **Description:**

Spacious one bedroom fully furnished apartment in the center of town, very close to social insurance, LIDL or new port. The apartment is fully renovated, located on the ground floor in a small building (old). Quiet area, off Franklin Roosevelt street Apartment consist of 1 spacious bedroom, spacious sitting/dinning area, open plan kitchen with all electrical appliances, A/C units, solar water heater ( pressurized), digital thermostatic shower, alarm system, video door-phone, double glazed windows, LED lighting.