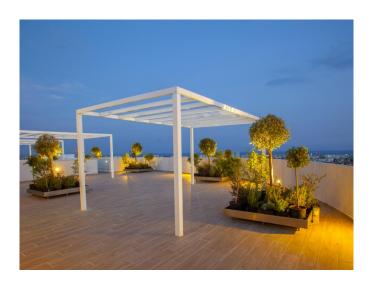

The top floor roof garden can be used by all the customers of the building.

Office area 197 sq.m.

The rental agreement can be signed in not less than 3 years.