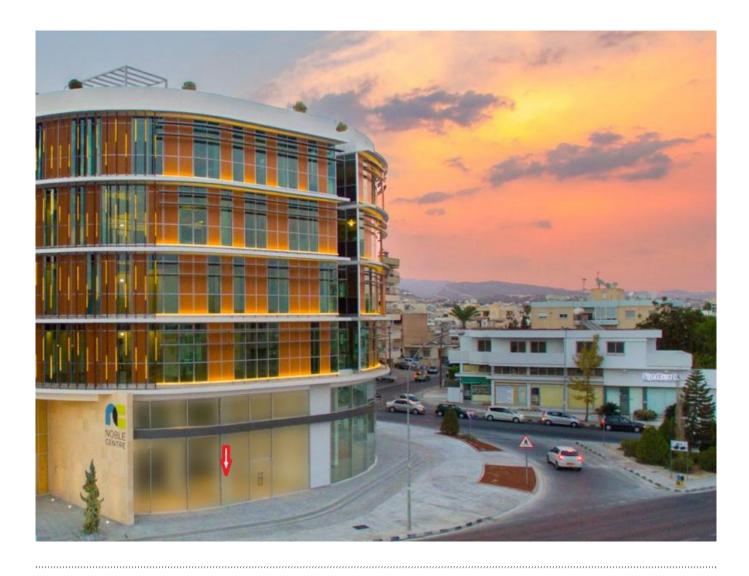

## SPACIOUS SHOWROOM OF 197 SQ. M ON THE GROUND FLOOR OF THE NEW COMMERCIAL TOWER

| Property Code: | 891                         | <b>Type:</b>   | Long-term rent - Office |
|----------------|-----------------------------|----------------|-------------------------|
| Location:      | Limassol - MESA<br>GEITONIA | Internal Area: | 197 m <sup>2</sup>      |
| Floor:         | 0                           |                |                         |

## **Description:**

This spacious showroom is brand new and located in the city centre in the new commercial tower. The showroom is based on the ground floor and could be transformed into a luxurious office.

## SPACIOUS SHOWROOM OF 197 SQ. M ON THE GROUND FLOOR OF THE NEW COMMERCIAL TOWER

.....