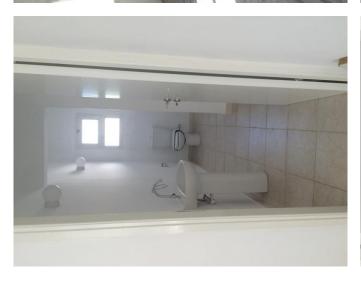

## **Description:**

The shop measures 321 sq m covered space and has an open area with 2 WC and a kitchenette. A new floor will be installed. It has uncovered parking spaces in front and nearby. It is located in Mesa Geitonia and it is suitable for any kind of activity, grocery, office, etc.