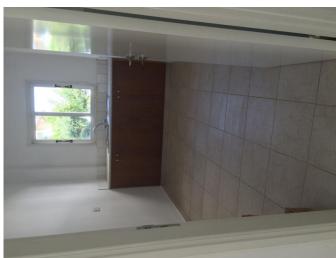

## **Description:**

The shop measures 321 sq m covered space and has an open area with 2 WC and a kitchenette. A new floor will be installed. It has uncovered parking spaces in front and nearby. It is located in Mesa Geitonia and it is suitable for any kind of activity, grocery, office, etc.