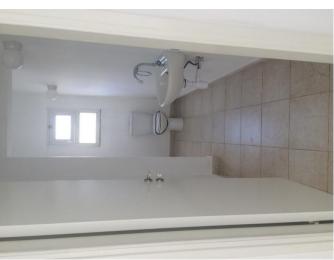

## **Description:**

The shop measures 321 sq m covered space and has an open area with 2 WC and a kitchenette. A new floor will be installed. It has uncovered parking spaces in front and nearby. It is located in Mesa Geitonia and it is suitable for any kind of activity, grocery, office, etc.