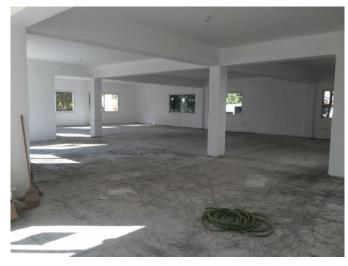

## **Description:**

The shop measures 321 sq m covered space and has an open area with 2 WC and a kitchenette. A new floor will be installed. It has uncovered parking spaces in front and nearby. It is located in Mesa Geitonia and it is suitable for any kind of activity, grocery, office, etc.