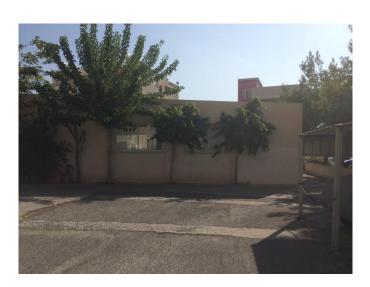

| Property Code: | 954                         | Type:          | Long-term rent - Shop |
|----------------|-----------------------------|----------------|-----------------------|
| Location:      | Limassol - MESA<br>GEITONIA | Internal Area: | 321 m <sup>2</sup>    |
|                |                             | Floor:         | 0                     |
| Renovation:    | Renovated                   |                |                       |

## **Description:**

The shop measures 321 sq m covered space and has an open area with 2 WC and a kitchenette. A new floor will be installed. It has uncovered parking spaces in front and nearby. It is located in Mesa Geitonia and it is suitable for any kind of activity, grocery, office, etc.