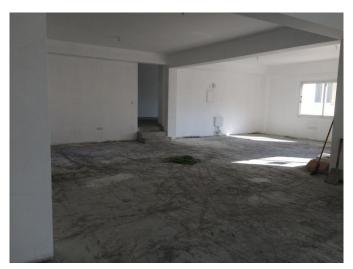

## **Description:**

The shop measures 321 sq m covered space and has an open area with 2 WC and a kitchenette. A new floor will be installed. It has uncovered parking spaces in front and nearby. It is located in Mesa Geitonia and it is suitable for any kind of activity, grocery, office, etc.