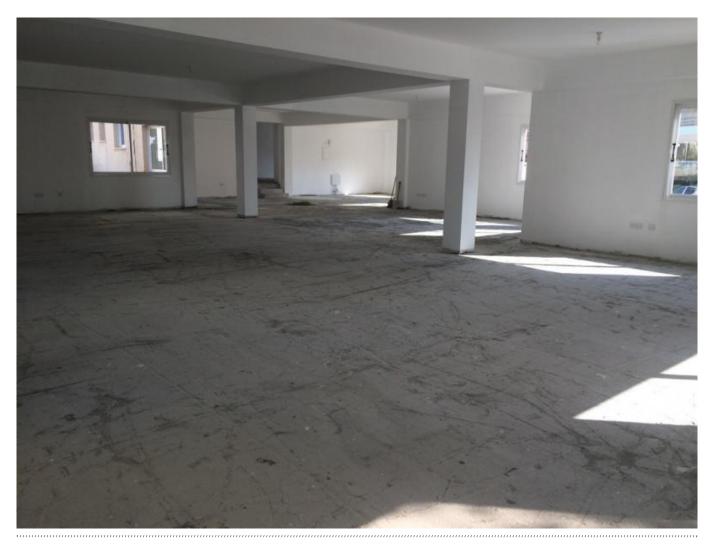

## **Description:**

The shop measures 321 sq m covered space and has an open area with 2 WC and a kitchenette. A new floor will be installed. It has uncovered parking spaces in front and nearby. It is located in Mesa Geitonia and it is suitable for any kind of activity, grocery, office, etc.