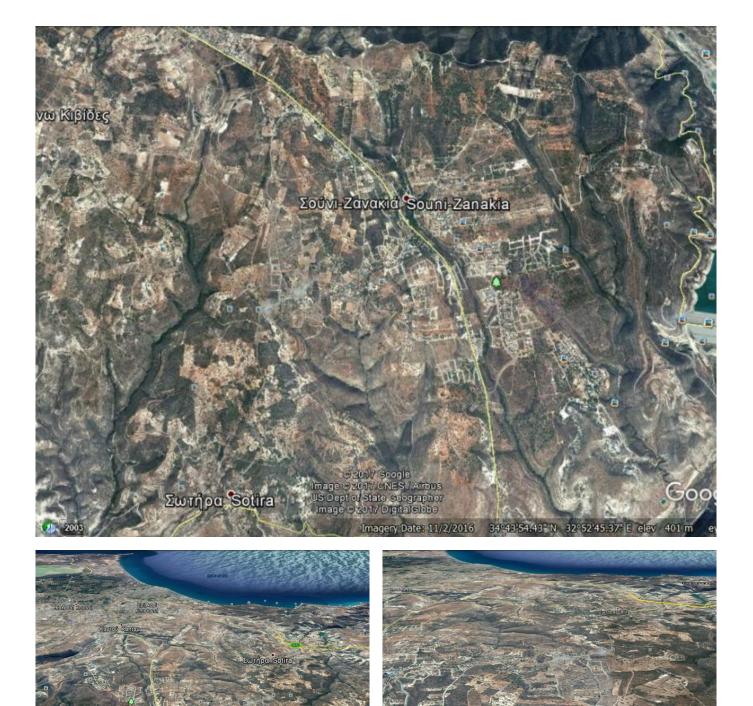

| <b>Property Code:</b> | 960              | Туре:                   | Sale - Plot          |
|-----------------------|------------------|-------------------------|----------------------|
| Location:             | Limassol - SOUNI | Plot Area:              | 32946 m <sup>2</sup> |
| Distance to the sea:  | 15 km            | Distance to<br>airport: | 70 km                |
| Status:               | Resale           | VAT:                    | No                   |
| Zone:                 | Z1               | Coverage, %:            | 6                    |
| Density, %:           |                  |                         |                      |

## **Description:**

The plot is 32947 sq m, has building density of 6% and coverage of 6%. A 2 storey building can be built. It is perfect for investment because it enjoys panoramic views of the area and it touches the residential zone. The zone can be changed to residential with an application to the authorities. It is located in Souni.