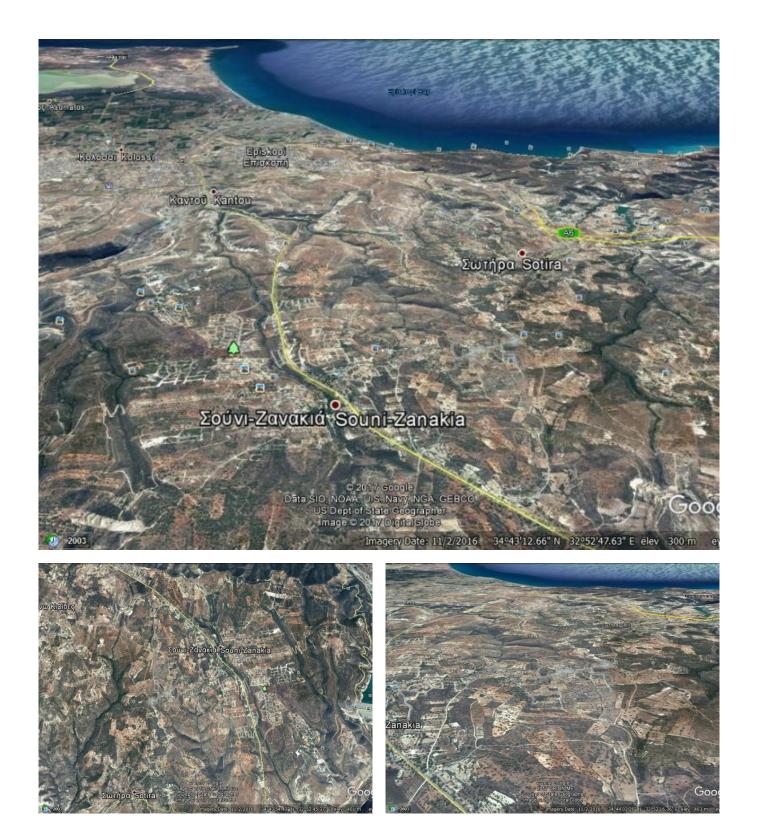

## **Description:**

The plot is 19399 sq m, has building density of 6% and coverage of 6%. A 2 storey building can be built. It is perfect for investment because it enjoys panoramic views of the area and it touches the residential zone. The zone can be changed from agricultural to residential with an application to the authorities. It is located in Souni.

## HUGE 19399 SQ M PLOT WITH PANORAMIC VIEWS FOR SALE IN SOUNI