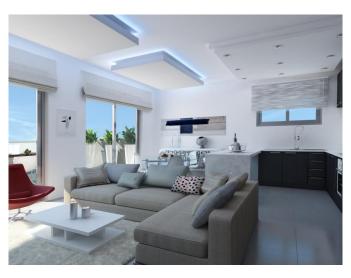

## **BUILDING DETAILS**

CONSTRUCTION: Against earthquakes. PAINTING: Inside: 3 layers of plaster

Outside: 2 layers of plaster, decorative cement (grafiato) FLOORS: In the sitting room, living room, dining room and Kitchen there will be ceramic tiles quality A, in the bathrooms Ceramic and in the bedrooms laminated wooden floors (parke)

COATINGS: Ceramic on all bathroom walls and on top of KItchen benches

SANITARY WEAR: First quality materials, white colour.

CARPENTRY: The front door will be refractory laminae at the time specified by the competent authority.

Interior doors, cabinets will be made of laminate

ELECTRICAL INSTALLATION: Full electrical installation as per architects plans

Solar system for hot water with high pressure.