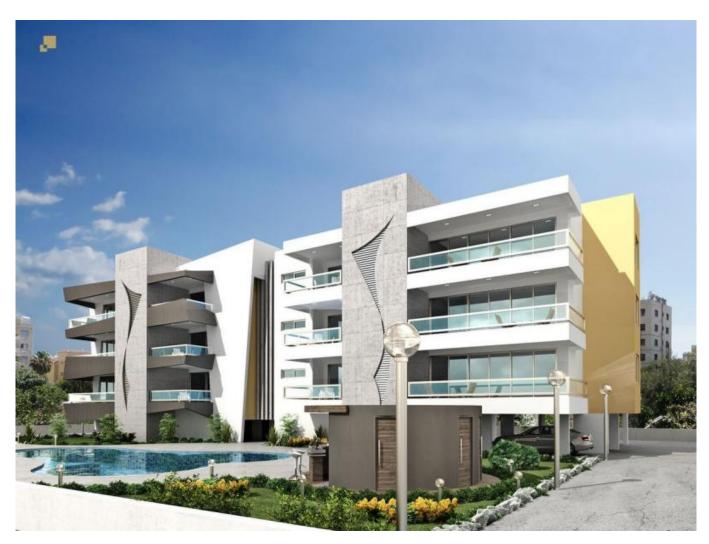

## **Description:**

Off plan apartments, located in an ultramodern building in the resort city of Limassol. The complex is built in high-tech style where the front part is decorated with an aspiring upward pattern, thus covering bathroom windows. Carefully selected color palette of the façade is another characteristic feature of this project. Light connection lines between the two houses of the complex gives elegance and uniqueness. Custom design of the buildings, accentuated clarity of geometrically irregular shapes distinguishes the project from all the real estate around creating a unique look. The complex has a peculiar shaped swimming pool, which consists of two parts - for adults and children; patio and playground, surrounded by green area and flowers with a unique work of landscape designers. The balcony of each apartment presents a peculiar continuation of the central room, separated by a glass wall and a door leading to a spacious balcony. The apartments are sold with built-in furniture in the bedrooms, fitted bathrooms and kitchens. This complex, is situated in one of the most prestigious areas of the city and more specifically in the eastern suburbs, where we meet the Germasogeia tourist area. It is amazing but you can live right in the center of the city but in a quiet area, ten minutes away from the sea with a sandy beach and an eucalyptus grove nearby. All the necessary facilities are close to the complex: supermarket and other shops, pharmacies, banks, restaurants and cafes.