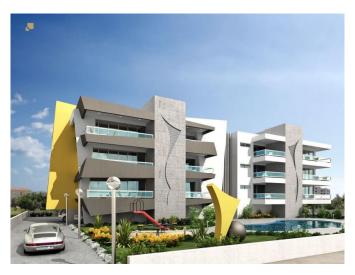

## **Description:**

Off plan apartments, located in an ultramodern building in the resort city of Limassol. The complex is built in high-tech style where the front part is decorated with an aspiring upward pattern, thus covering bathroom windows. Carefully selected color palette of the façade is another characteristic feature of this project. Light connection lines between the two houses of the complex gives elegance and uniqueness. Custom design of the buildings, accentuated clarity of geometrically irregular shapes distinguishes the project from all the real estate around creating a unique look. The complex has a peculiar shaped swimming pool, which consists of two parts - for adults and children; patio and playground, surrounded by green area and flowers with a unique work of landscape designers. The balcony of each apartment presents a peculiar continuation of the central room, separated by a glass wall and a door leading to a spacious balcony. The apartments are sold with built-in furniture in the bedrooms, fitted bathrooms and kitchens. This complex, is situated in one of the most prestigious areas of the city and more specifically in the eastern suburbs, where we meet the Germasogeia tourist area. It is amazing but you can live right in the center of the city but in a quiet area, ten minutes away from the sea with a sandy beach and an eucalyptus grove nearby. All the necessary facilities are close to the complex: supermarket and other shops, pharmacies, banks, restaurants and cafes.