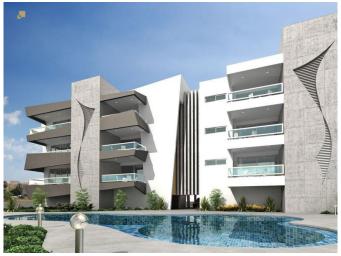

## **Description:**

Off plan apartments, located in an ultramodern building in the resort city of Limassol. The complex is built in high-tech style where the front part is decorated with an aspiring upward pattern, thus covering bathroom windows. Carefully selected color palette of the façade is another characteristic feature of this project. Light connection lines between the two houses of the complex gives elegance and uniqueness. Custom design of the buildings, accentuated clarity of geometrically irregular shapes distinguishes the project from all the real estate around creating a unique look. The complex has a peculiar shaped swimming pool, which consists of two parts - for adults and children; patio and playground, surrounded by green area and flowers with a unique work of landscape designers. The balcony of each apartment presents a peculiar continuation of the central room, separated by a glass wall and a door leading to a spacious balcony. The apartments are sold with built-in furniture in the bedrooms, fitted bathrooms and kitchens. This complex, is situated in one of the most prestigious areas of the city and more specifically in the eastern suburbs, where we meet the Germasogeia tourist area. It is amazing but you can live right in the center of the city but in a quiet area, ten minutes away from the sea with a sandy beach and an eucalyptus grove nearby. All the necessary facilities are close to the complex: supermarket and other shops, pharmacies, banks, restaurants and cafes.