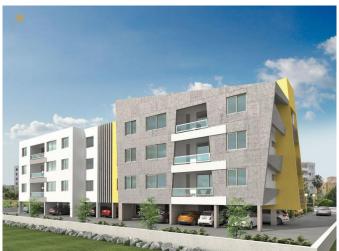

## **Description:**

Off plan apartments, located in an ultramodern building in the resort city of Limassol. The complex is built in high-tech style where the front part is decorated with an aspiring upward pattern, thus covering bathroom windows. Carefully selected color palette of the façade is another characteristic feature of this project. Light connection lines between the two houses of the complex gives elegance and uniqueness. Custom design of the buildings, accentuated clarity of geometrically irregular shapes distinguishes the project from all the real estate around creating a unique look. The complex has a peculiar shaped swimming pool, which consists of two parts - for adults and children; patio and playground, surrounded by green area and flowers with a unique work of landscape designers. The balcony of each apartment presents a peculiar continuation of the central room, separated by a glass wall and a door leading to a spacious balcony. The apartments are sold with built-in furniture in the bedrooms, fitted bathrooms and kitchens. This complex, is situated in one of the most prestigious areas of the city and more specifically in the eastern suburbs, where we meet the Germasogeia tourist area. It is amazing but you can live right in the center of the city but in a quiet area, ten minutes away from the sea with a sandy beach and an eucalyptus grove nearby. All the necessary facilities are close to the complex: supermarket and other shops, pharmacies, banks, restaurants and cafes.