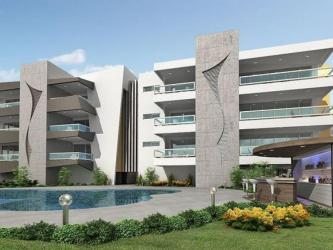

## **Description:**

Off plan apartments, located in an ultramodern building in the resort city of Limassol. The complex is built in high-tech style where the front part is decorated with an aspiring upward pattern, thus covering bathroom windows. Carefully selected color palette of the façade is another characteristic feature of this project. Light connection lines between the two houses of the complex gives elegance and uniqueness. Custom design of the buildings, accentuated clarity of geometrically irregular shapes distinguishes the project from all the real estate around creating a unique look. The complex has a peculiar shaped swimming pool, which consists of two parts - for adults and children; patio and playground, surrounded by green area and flowers with a unique work of landscape designers. The balcony of each apartment presents a peculiar continuation of the central room, separated by a glass wall and a door leading to a spacious balcony. The apartments are sold with built-in furniture in the bedrooms, fitted bathrooms and kitchens. This complex, is situated in one of the most prestigious areas of the city and more specifically in the eastern suburbs, where we meet the Germasogeia tourist area. It is amazing but you can live right in the center of the city but in a quiet area, ten minutes away from the sea with a sandy beach and an eucalyptus grove nearby. All the necessary facilities are close to the complex: supermarket and other shops, pharmacies, banks, restaurants and cafes.