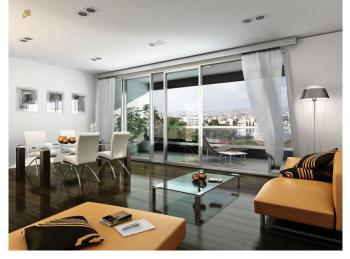

## **Description:**

Off plan apartments, located in an ultramodern building in the resort city of Limassol. The complex is built in high-tech style where the front part is decorated with an aspiring upward pattern, thus covering bathroom windows. Carefully selected color palette of the façade is another characteristic feature of this project. Light connection lines between the two houses of the complex gives elegance and uniqueness. Custom design of the buildings, accentuated clarity of geometrically irregular shapes distinguishes the project from all the real estate around creating a unique look. The complex has a peculiar shaped swimming pool, which consists of two parts - for adults and children; patio and playground, surrounded by green area and flowers with a unique work of landscape designers. The balcony of each apartment presents a peculiar continuation of the central room, separated by a glass wall and a door leading to a spacious balcony. The apartments are sold with built-in furniture in the bedrooms, fitted bathrooms and kitchens. This complex, is situated in one of the most prestigious areas of the city and more specifically in the eastern suburbs, where we meet the Germasogeia tourist area. It is amazing but you can live right in the center of the city but in a quiet area, ten minutes away from the sea with a sandy beach and an eucalyptus grove nearby. All the necessary facilities are close to the complex: supermarket and other shops, pharmacies, banks, restaurants and cafes.