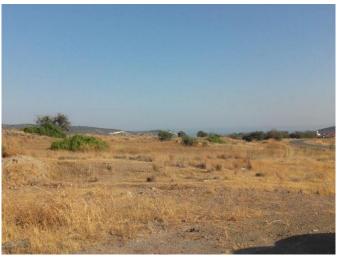

## **Description:**

The residential plot is located in Moni village, Limassol District. The plot has a normal shape and a flat surface and it is adjacent to the asphalt road. The property is connected to the utility services (water, electricity). It is situated in the Zone H5 (residential) with 30% building density, 20 % coverage, 2 floors of 8.3 m height.

20 minutes drive to the city center, 10 minutes drive to the nearest beach. It is suitable for a development of project of houses or villas.

.....