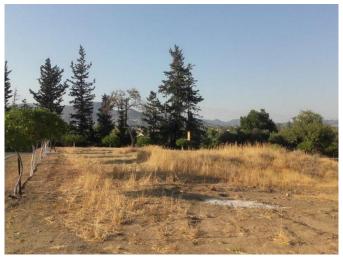

## **Description:**

The residential plot is located in Moni village, Limassol District. The plot has a normal shape and a flat surface and it is adjacent to the asphalt road. The property is connected to the utility services (water, electricity). It is situated in the Zone H5 (residential) with 30% building density, 20 % coverage, 2 floors of 8.3 m height.

20 minutes drive to the city center, 10 minutes drive to the nearest beach. It is suitable for a development of project of houses or villas.

.....