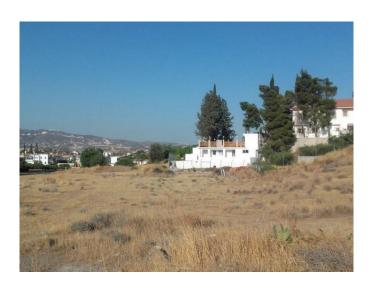

## **Description:**

The residential plot is located in Moni village, Limassol District. The plot has a normal shape and a flat surface and it is adjacent to the asphalt road. The property is connected to the utility services (water, electricity). It is situated in the Zone H5 (residential) with 30% building density, 20 % coverage, 2 floors of 8.3 m height.

20 minutes drive to the city center, 10 minutes drive to the nearest beach. It is suitable for a development of project of houses or villas.

.....