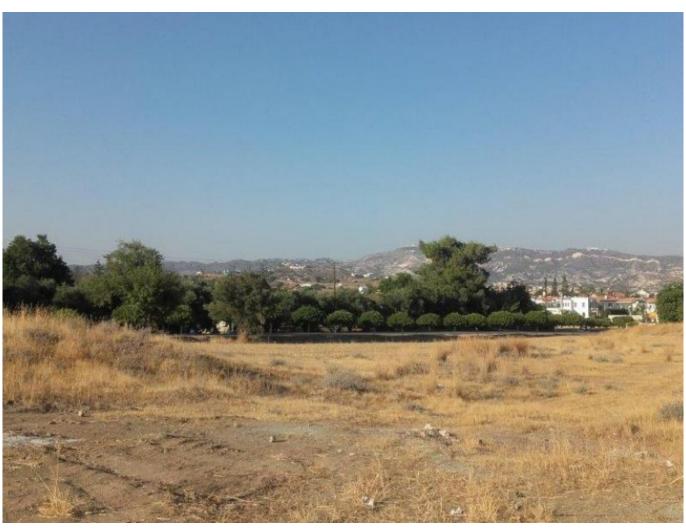

## **Description:**

The residential plot is located in Moni village, Limassol District. The plot has a normal shape and a flat surface and it is adjacent to the asphalt road. The property is connected to the utility services (water, electricity). It is situated in the Zone H5 (residential) with 30% building density, 20 % coverage, 2 floors of 8.3 m height.

20 minutes drive to the city center, 10 minutes drive to the nearest beach. It is suitable for a development of project of houses or villas.

.....