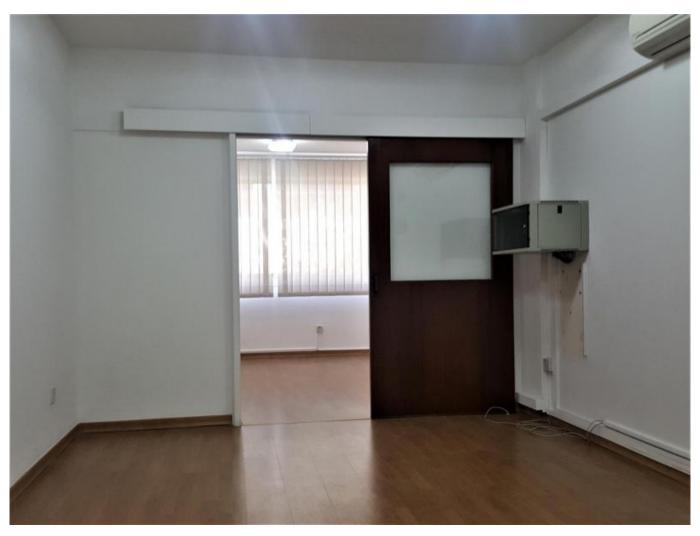

FOR RENT UNFURNISHED OFFICE 85m2 . Office is situated in Limassol in the largest commercial area, next to all amenities, opposite Limassol District Court. The office can be found where a professional wants to be. Conveniently located between Limassol seafront and Limassol Ayios Nicolaos roundabout, the area has become a sought-after business address attracting many professionals as well as the regional centre for a number of multinational corporations. This vibrant location also offers easy access to luxury retail shops, cafes, restaurants and business services. Telephone lines provision, electrical loads provision, spacious kitchen, 1 WC, elevator, one parking space. Rent 700 Euro per month.