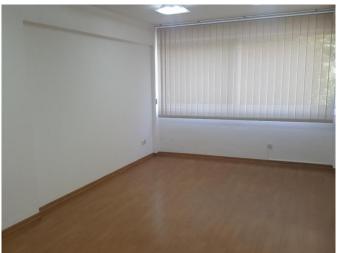

FOR RENT UNFURNISHED OFFICE 85m2 . Office is situated in Limassol in the largest commercial area, next to all amenities, opposite Limassol District Court. The office can be found where a professional wants to be. Conveniently located between Limassol seafront and Limassol Ayios Nicolaos roundabout, the area has become a sought-after business address attracting many professionals as well as the regional centre for a number of multinational corporations. This vibrant location also offers easy access to luxury retail shops, cafes, restaurants and business services. Telephone lines provision, electrical loads provision, spacious kitchen, 1 WC, elevator, one parking space. Rent 700 Euro per month.