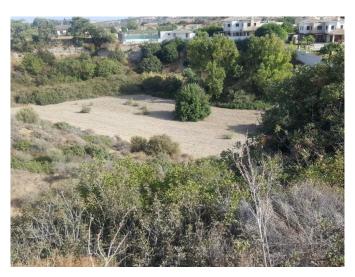

## **Description:**

The land is located in Monagrouli village, Limassol District. The land has a normal shape and slightly sloping surface and it is adjacent to the asphalt road. The property is connected to the utility services (water, electricity). It is situated in the Zone H6 (residential) with 20% building density, 20 % coverage, 2 floors of 8.3 m height.

20 minutes' drive to the city centre, 10 minutes' drive to the nearest beach. It is suitable for a development of project of houses or villas.