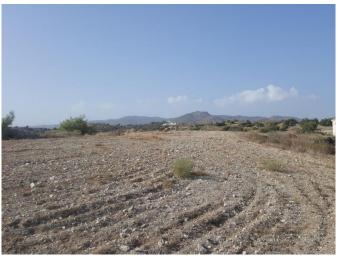

## **Description:**

The land is located in Monagrouli village, Limassol District. The land has a normal shape and slightly sloping surface and it is adjacent to the asphalt road. The property is connected to the utility services (water, electricity). It is situated in the Zone H6 (residential) with 20% building density, 20 % coverage, 2 floors of 8.3 m height.

20 minutes' drive to the city centre, 10 minutes' drive to the nearest beach. It is suitable for a development of project of houses or villas.