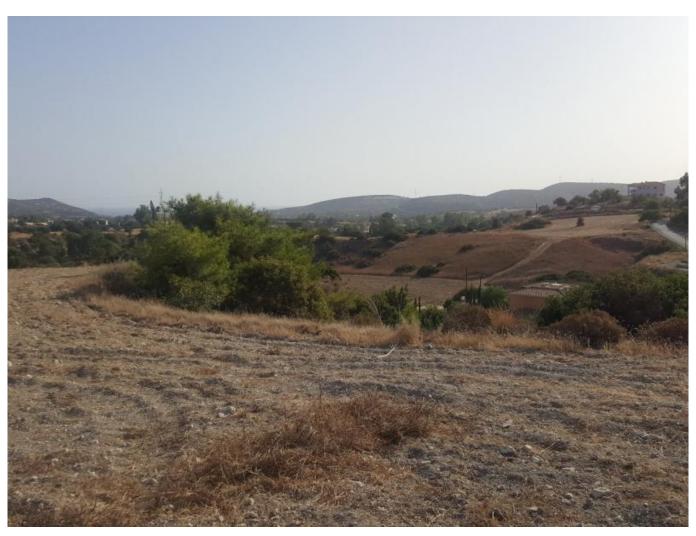

## **Description:**

The land is located in Monagrouli village, Limassol District. The land has a normal shape and slightly sloping surface and it is adjacent to the asphalt road. The property is connected to the utility services (water, electricity). It is situated in the Zone H6 (residential) with 20% building density, 20 % coverage, 2 floors of 8.3 m height.

20 minutes' drive to the city centre, 10 minutes' drive to the nearest beach. It is suitable for a development of project of houses or villas.