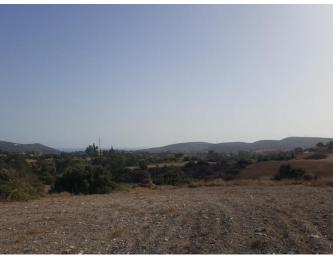

## **Description:**

The land is located in Monagrouli village, Limassol District. The land has a normal shape and slightly sloping surface and it is adjacent to the asphalt road. The property is connected to the utility services (water, electricity). It is situated in the Zone H6 (residential) with 20% building density, 20 % coverage, 2 floors of 8.3 m height.

20 minutes' drive to the city centre, 10 minutes' drive to the nearest beach. It is suitable for a development of project of houses or villas.