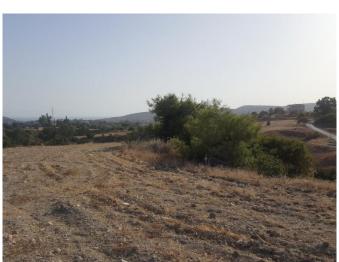

## **Description:**

The land is located in Monagrouli village, Limassol District. The land has a normal shape and slightly sloping surface and it is adjacent to the asphalt road. The property is connected to the utility services (water, electricity). It is situated in the Zone H6 (residential) with 20% building density, 20 % coverage, 2 floors of 8.3 m height.