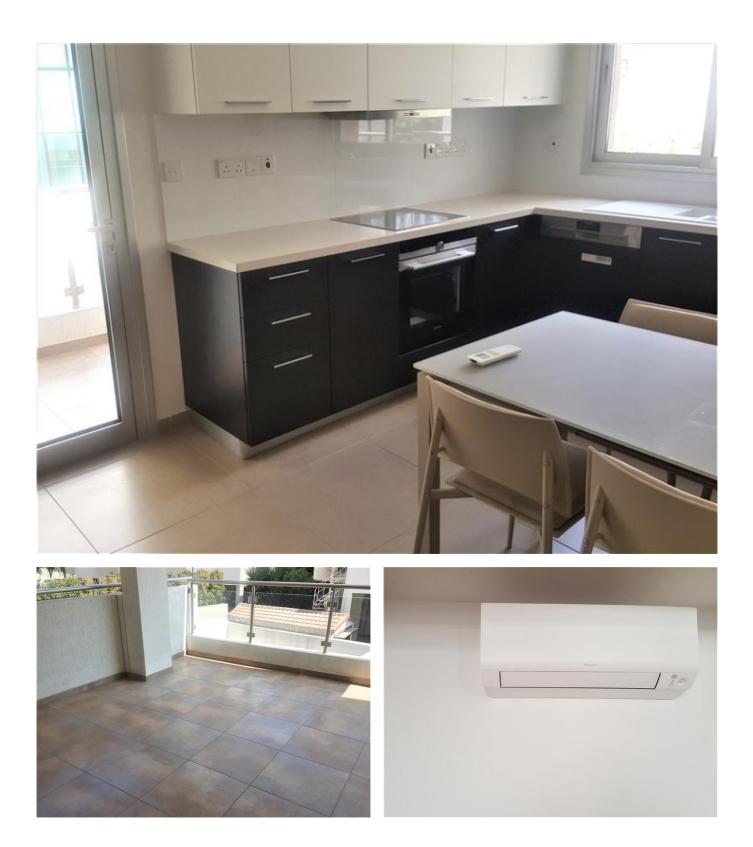

#### **Description:**

For RENT a new and luxurious 2 bedroom apartment in the heart of Limassol. The apartment is located in Agia Zoni area, at walking distance from the famous Molos promenade and Limassol Marina. The municipality zoo is located 5 min walking.

The building is consisting of 7 floors with underground parking and plenty of storage room (7  $m^2$ ), a guest parking, two Schindler lifts, and is located in a quiet and peaceful place.

The apartment with total covered area of 126  $m^2$  and located on the first floor and fully furnished.

Also provided with high quality electric appliances, central heating, a guest toilet, family bathroom, two spacious verandas, eclectic shutters for the windows.

Also provided with high quality electric appliances, central heating, a guest toilet, master en suite, family bathroom, two spacious verandas, a laundry room, eclectic shutters for the windows. TWO DEPOSITS