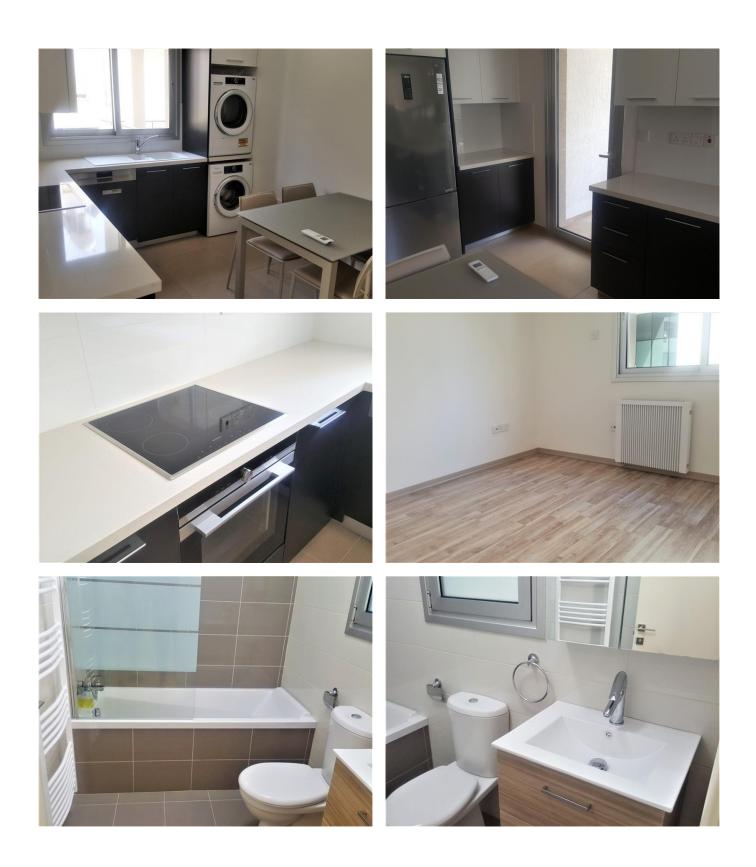

The building is consisting of 7 floors with underground parking and plenty of storage room (7  $m^2$ ), a guest parking, two Schindler lifts, and is located in a quiet and peaceful place.

The apartment with total covered area of 126  $m^2$  and located on the first floor and fully furnished.

Also provided with high quality electric appliances, central heating, a guest toilet, family bathroom, two spacious verandas, eclectic shutters for the windows.

Also provided with high quality electric appliances, central heating, a guest toilet, master en suite, family bathroom, two spacious verandas, a laundry room, eclectic shutters for the windows. TWO DEPOSITS