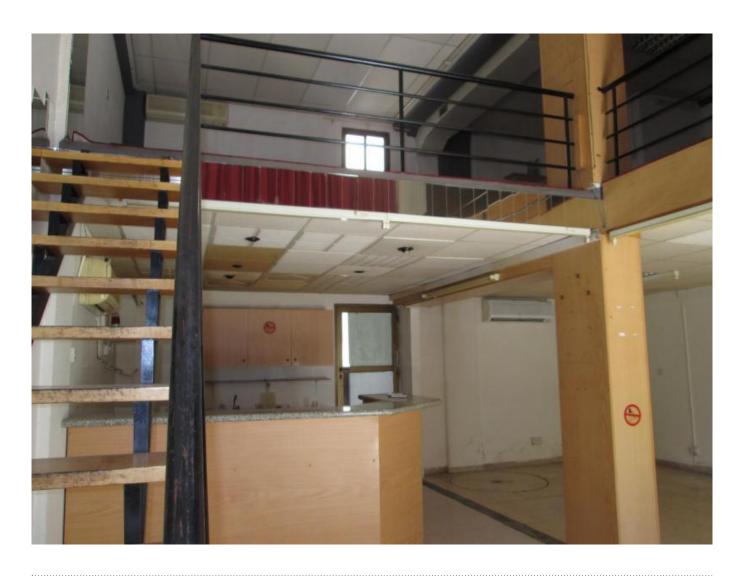

| Property Code: | 1194                            | Type:             | Long-term rent - Shop |
|----------------|---------------------------------|-------------------|-----------------------|
| Location:      | Limassol - PETROU AND<br>PAVLOU | Internal Area:    | 160 m <sup>2</sup>    |
|                |                                 | Number of floors: | 2                     |
| Floor:         | 0                               |                   |                       |

## **Description:**

The shop has an area of 90 sq m on the ground floor and 70 sq m on the mezzanine. It can be used for all kinds of business. It is located in a central area close to Makarios Avenue.