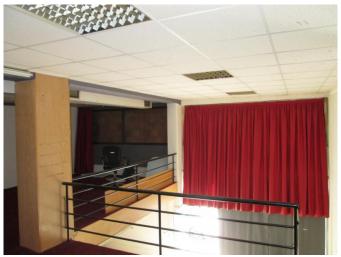

| Property Code: | 1194                            | Type:             | Long-term rent - Shop |
|----------------|---------------------------------|-------------------|-----------------------|
| Location:      | Limassol - PETROU AND<br>PAVLOU | Internal Area:    | 160 m <sup>2</sup>    |
|                |                                 | Number of floors: | 2                     |
| Floor:         | 0                               |                   |                       |

## **Description:**

The shop has an area of 90 sq m on the ground floor and 70 sq m on the mezzanine. It can be used for all kinds of business. It is located in a central area close to Makarios Avenue.