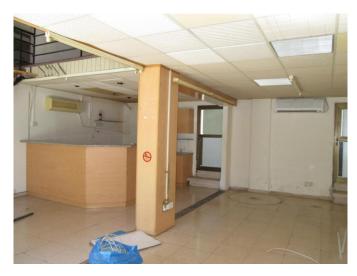

| Property Code: | 1194                            | Type:             | Long-term rent - Shop |
|----------------|---------------------------------|-------------------|-----------------------|
| Location:      | Limassol - PETROU AND<br>PAVLOU | Internal Area:    | 160 m <sup>2</sup>    |
|                |                                 | Number of floors: | 2                     |
| Floor:         | 0                               |                   |                       |

## **Description:**

The shop has an area of 90 sq m on the ground floor and 70 sq m on the mezzanine. It can be used for all kinds of business. It is located in a central area close to Makarios Avenue.