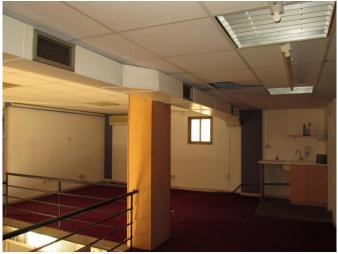

| Property Code: | 1194                            | Type:             | Long-term rent - Shop |
|----------------|---------------------------------|-------------------|-----------------------|
| Location:      | Limassol - PETROU AND<br>PAVLOU | Internal Area:    | 160 m <sup>2</sup>    |
|                |                                 | Number of floors: | 2                     |
| Floor:         | 0                               |                   |                       |

## **Description:**

The shop has an area of 90 sq m on the ground floor and 70 sq m on the mezzanine. It can be used for all kinds of business. It is located in a central area close to Makarios Avenue.