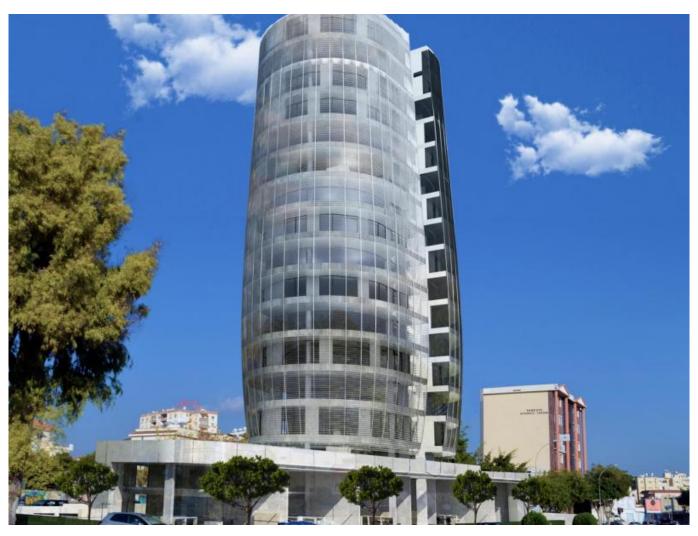

## LUXURY MODERN OFFICE SPACE IN BRAND NEW PRESTIGIOUS BUILDING FOR SALE IN CITY CENTER

| Property Code: | 1204                   | Type:             | Sale - Office     |
|----------------|------------------------|-------------------|-------------------|
| Location:      | Limassol - CITY CENTER | Internal Area:    | 75 m <sup>2</sup> |
| Floor:         | 9                      | Number of floors: | 14                |
| Status:        | Under Construction     | VAT:              | +VAT              |

## **Description:**

This project is located in one of the most prestigious and well-known addresses in all of Cyprus. It stands on one of the most strategic, busiest and fashionable quaters in Limassol's Central district, surrounded by plush gardens on the one side and the intersection of the commercial and offshore banking hubs on the other.

Designed as a mixed-use building of retail, office and high-end residential space, it is built around direct pedestrian routes across the site with its own exclusive drive-in alleyways off of Makarios avenue itself. The project affords owners and tenants the highest ratio of outdoor and underground parking space per unit of capacity of any building in Limassol, coupled with very modern, high-end, and energy-efficient building specifications.

Breathtaking views, expansive windows and high ceiling give each room a feeling of real space and openness. Each office and each apartment is an architectural delight, constructed from the highest standards of marble, wood and aluminum.

The project truly rises as an oasis of both incoming and outgoing light during the day and night, respectively, with panoramic views of the sea, promenade and the marina to the south, and the stunning montains views to the north.