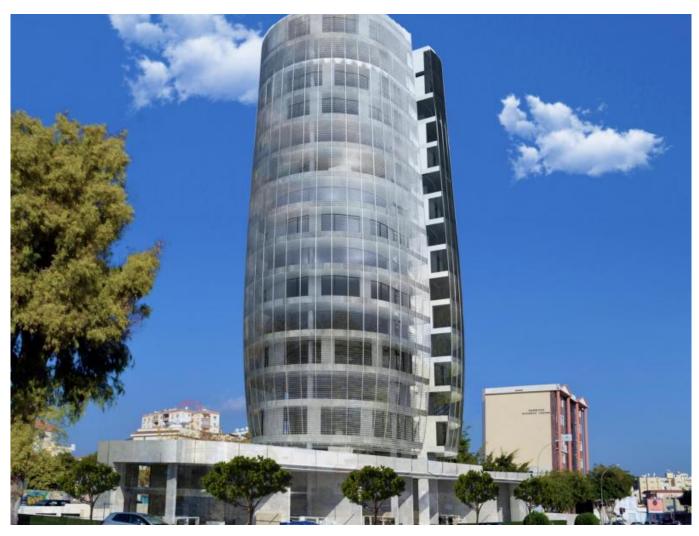

## **Description:**

This project is located in one of the most prestigious and well-known addresses in all of Cyprus. It stands on one of the most strategic, busiest and fashionable quaters in Limassol's Central district, surrounded by plush gardens on the one side and the intersection of the commercial and offshore banking hubs on the other.

Designed as a mixed-use building of retail, office and high-end residential space, it is built around direct pedestrian routes across the site with its own exclusive drive-in alleyways off of Makarios avenue itself. The project affords owners and tenants the highest ratio of outdoor and underground parking space per unit of capacity of any building in Limassol, coupled with very modern, high-end, and energy-efficient building specifications.

Breathtaking views, expansive windows and high ceiling give each room a feeling of real space and openness. Each office and each apartment is an architectural delight, constructed from the highest standards of marble, wood and aluminum.

The project truly rises as an oasis of both incoming and outgoing light during the day and night, respectively, with panoramic views of the sea, promenade and the marina to the south, and the stunning montains views to the north.

This amazing penthouse with patio and roof garden has panoramic sea & full city views.

Total area of full 15th floor Penthouse + Patio - 415 m2, where internal area 147 m2, common area 87, patio and roof garden 130 m2. Also it has covered parking place for 3 cars.