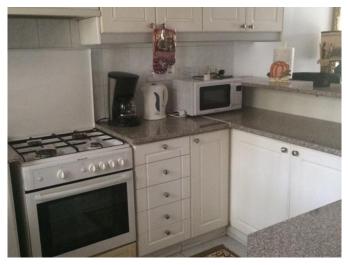

## **Description:**

A nice, cosy and fully furnished A/C two-bedroom semi-detached ground floor house for rent in an excellent location in the heart of Limassol near "Ygeia" Policlinic and near all amenities. The house consists of two bedrooms with private balcony verandas, two bathrooms (in the main bathroom there is a THERMITRON), a fully equipped kitchen with all-electric kitchen appliances, and an Electric Heating system over the house. The kitchen and the sitting area with a new 49 inches Plasma HD T.v. are on open plan. The house has a veranda to the front and a yard in the back as well. There is also a safe box, solar and electric boiler, and a telephone line in the house. The bedrooms are equipped with new laminate parquet flooring. Walking distance from the house to Papantoniou Supermarket and 6-8 mins to the Beach by car.