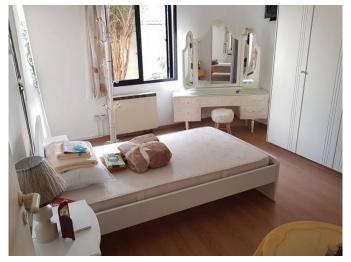

## **Description:**

A nice, cosy and fully furnished A/C two-bedroom semi-detached ground floor house for rent in an excellent location in the heart of Limassol near "Ygeia" Policlinic and near all amenities. The house consists of two bedrooms with private balcony verandas, two bathrooms (in the main bathroom there is a THERMITRON), a fully equipped kitchen with all-electric kitchen appliances, and an Electric Heating system over the house. The kitchen and the sitting area with a new 49 inches Plasma HD T.v. are on open plan. The house has a veranda to the front and a yard in the back as well. There is also a safe box, solar and electric boiler, and a telephone line in the house. The bedrooms are equipped with new laminate parquet flooring. Walking distance from the house to Papantoniou Supermarket and 6-8 mins to the Beach by car.