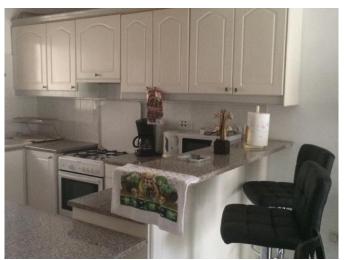

## **Description:**

A nice, cosy and fully furnished A/C two-bedroom semi-detached ground floor house for rent in an excellent location in the heart of Limassol near "Ygeia" Policlinic and near all amenities. The house consists of two bedrooms with private balcony verandas, two bathrooms (in the main bathroom there is a THERMITRON), a fully equipped kitchen with all-electric kitchen appliances, and an Electric Heating system over the house. The kitchen and the sitting area with a new 49 inches Plasma HD T.v. are on open plan. The house has a veranda to the front and a yard in the back as well. There is also a safe box, solar and electric boiler, and a telephone line in the house. The bedrooms are equipped with new laminate parquet flooring. Walking distance from the house to Papantoniou Supermarket and 6-8 mins to the Beach by car.