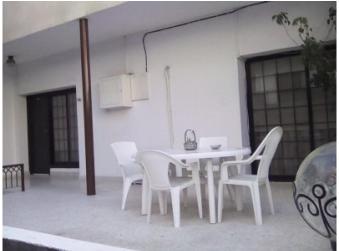

## **Description:**

A nice, cosy and fully furnished A/C two-bedroom semi-detached ground floor house for rent in an excellent location in the heart of Limassol near "Ygeia" Policlinic and near all amenities. The house consists of two bedrooms with private balcony verandas, two bathrooms (in the main bathroom there is a THERMITRON), a fully equipped kitchen with all-electric kitchen appliances, and an Electric Heating system over the house. The kitchen and the sitting area with a new 49 inches Plasma HD T.v. are on open plan. The house has a veranda to the front and a yard in the back as well. There is also a safe box, solar and electric boiler, and a telephone line in the house. The bedrooms are equipped with new laminate parquet flooring. Walking distance from the house to Papantoniou Supermarket and 6-8 mins to the Beach by car.