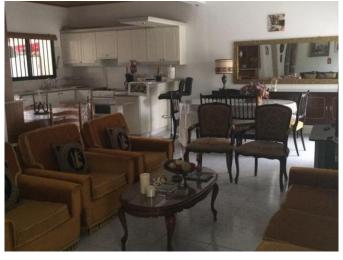

## **Description:**

A nice, cosy and fully furnished A/C two-bedroom semi-detached ground floor house for rent in an excellent location in the heart of Limassol near "Ygeia" Policlinic and near all amenities. The house consists of two bedrooms with private balcony verandas, two bathrooms (in the main bathroom there is a THERMITRON), a fully equipped kitchen with all-electric kitchen appliances, and an Electric Heating system over the house. The kitchen and the sitting area with a new 49 inches Plasma HD T.v. are on open plan. The house has a veranda to the front and a yard in the back as well. There is also a safe box, solar and electric boiler, and a telephone line in the house. The bedrooms are equipped with new laminate parquet flooring. Walking distance from the house to Papantoniou Supermarket and 6-8 mins to the Beach by car.