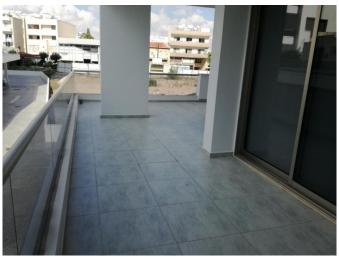

| Property Code: | 1232    | Type:          | Sale - Apartment    |
|----------------|---------|----------------|---------------------|
| Location:      | Larnaca | Internal Area: | 83.9 m <sup>2</sup> |
| Bedrooms:      | 2       | Bathrooms:     | 2                   |
| Year of        | 2010    | Status:        | New                 |
| construction:  |         | Uncovered      | 117.56              |
| VAT:           | No VAT  | verandas, m²:  |                     |
|                |         |                |                     |

Apartment located on the ground floor with huge veranda 117.56 m2, price includes air condition units, kitchrn electricals and furniture.