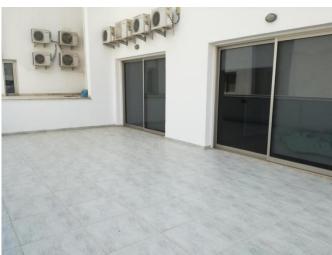

| Property Code: | 1232    | Type:          | Sale - Apartment    |
|----------------|---------|----------------|---------------------|
| Location:      | Larnaca | Internal Area: | 83.9 m <sup>2</sup> |
| Bedrooms:      | 2       | Bathrooms:     | 2                   |
| Year of        | 2010    | Status:        | New                 |
| construction:  |         | Uncovered      | 117.56              |
| VAT:           | No VAT  | verandas, m²:  |                     |
|                |         |                |                     |

Apartment located on the ground floor with huge veranda 117.56 m2, price includes air condition units, kitchrn electricals and furniture.