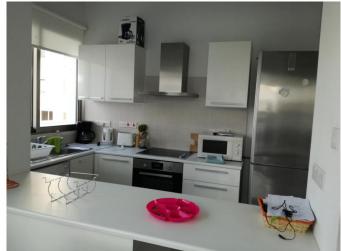

## **Property features:**

| Air Condition  | Telephone Line | Store Room | Solar panels for hot water |
|----------------|----------------|------------|----------------------------|
| Double Glazing | Parking        | Balcony    | Furniture                  |

## **Description:**

This modern project was built in 2010 and located in the heart of Larnaca and is only a 5 minute walk to Phinikoudes promenade and the beach. This luxury development offers city centre living at its best with stunning views over the neighboring municipal park, Larnaca town and the sea beyond. For the more athletic among you, the apartments benefit from the nearby sporting facilities offering volleyball, tennis, football and a gymnasium.

Apartment located on the ground floor with huge veranda 117.56 m2, price includes air condition units, kitchrn electricals and furniture.