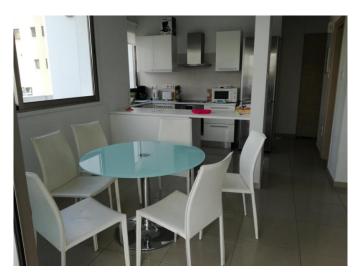

## **Property features:**

| Air Condition  | Telephone Line | Store Room | Solar panels for hot water |
|----------------|----------------|------------|----------------------------|
| Double Glazing | Parking        | Balcony    | Furniture                  |

Apartment located on the ground floor with huge veranda 117.56 m2, price includes air condition units, kitchrn electricals and furniture.