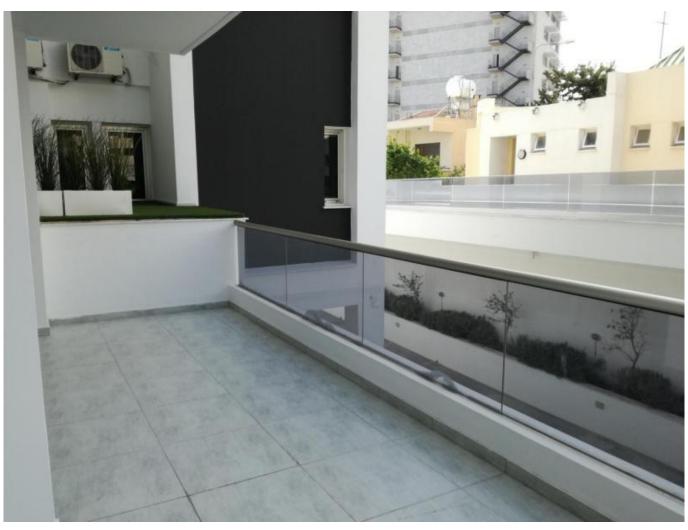

| Property Code: | 1232    | Type:          | Sale - Apartment    |
|----------------|---------|----------------|---------------------|
| Location:      | Larnaca | Internal Area: | 83.9 m <sup>2</sup> |
| Bedrooms:      | 2       | Bathrooms:     | 2                   |
| Year of        | 2010    | Status:        | New                 |
| construction:  |         | Uncovered      | 117.56              |
| VAT:           | No VAT  | verandas, m²:  |                     |
|                |         |                |                     |

Apartment located on the ground floor with huge veranda 117.56 m2, price includes air condition units, kitchrn electricals and furniture.