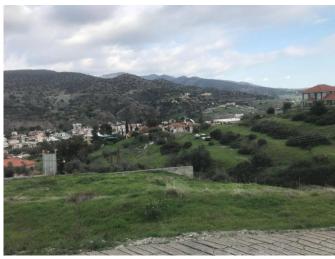

## **Description:**

The Plot is located in a quite and peaceful field in Akrounta village, elevated with wonderful panoramic views. Electricity, water and road connection. Building Density 20%, Coverage 20%, 2 floors of 8,3 m height.