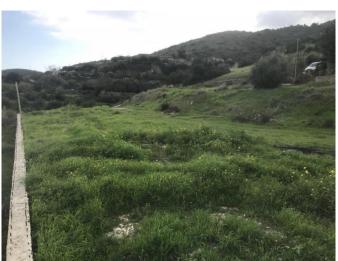

## **Description:**

The Plot is located in a quite and peaceful field in Akrounta village, elevated with wonderful panoramic views. Electricity, water and road connection. Building Density 20%, Coverage 20%, 2 floors of 8,3 m height.