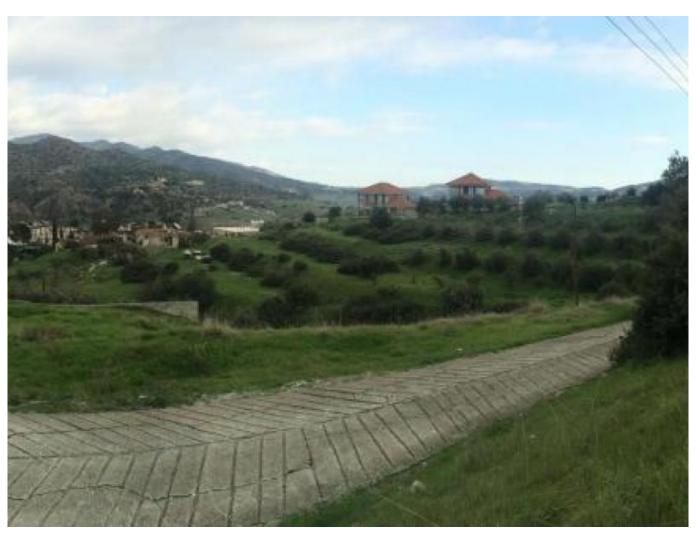

## **Description:**

The Plot is located in a quite and peaceful field in Akrounta village, elevated with wonderful panoramic views. Electricity, water and road connection. Building Density 20%, Coverage 20%, 2 floors of 8,3 m height.