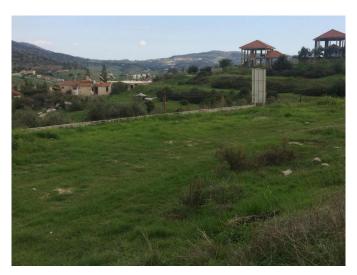

## **Description:**

The Plot is located in a quite and peaceful field in Akrounta village, elevated with wonderful panoramic views. Electricity, water and road connection. Building Density 20%, Coverage 20%, 2 floors of 8,3 m height.