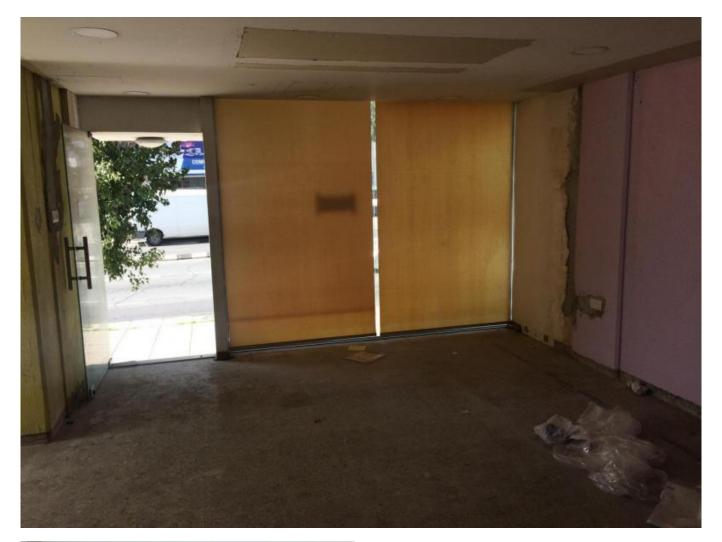

## **Description:**

THE SHOP OF 140SQ M IS VERY CENTRALLY LOCATED AND ON A BUSY ROAD. IT CONSISTS:

2 FLOORS 2 BATHROOMS SMALL KITCHEN 2 STARS (ONE ON THE RIGHT SIDE AND THE OTHER ON THE LEFT SIDE) 3 PRIVATE PARKING SPOTS ON THE RIGHT SIDE OF THE SHOP

THE SHOP NEEDS COSMETIC RENOVATION. IT IS SUITABLE FOR VARIOUS KINDS OF BUSINESSES LIKE DOCTORS, RETAIL SHOPS, BEAUTY SALOONS ETC.

.....