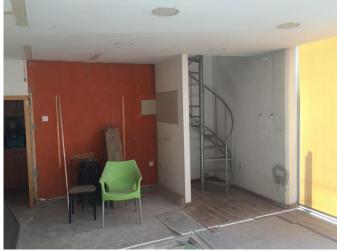

## **Description:**

THE SHOP OF 140SQ M IS VERY CENTRALLY LOCATED AND ON A BUSY ROAD. IT CONSISTS:

2 FLOORS 2 BATHROOMS SMALL KITCHEN 2 STARS (ONE ON THE RIGHT SIDE AND THE OTHER ON THE LEFT SIDE) 3 PRIVATE PARKING SPOTS ON THE RIGHT SIDE OF THE SHOP

THE SHOP NEEDS COSMETIC RENOVATION. IT IS SUITABLE FOR VARIOUS KINDS OF BUSINESSES LIKE DOCTORS, RETAIL SHOPS, BEAUTY SALOONS ETC.

.....