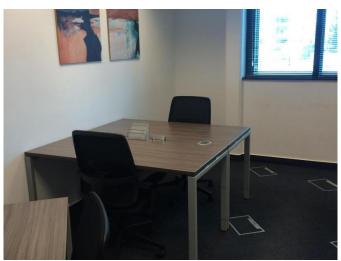

## **Description:**

The Offices that are available at the moment, consist of:

One room of 20 m2 equipped with 5 to 6 office desks for 1663euro per month, exactly opposite there is one more room with 5 office desks for 1663euro per month, it is a very good business opportunity. The second office is available from April.