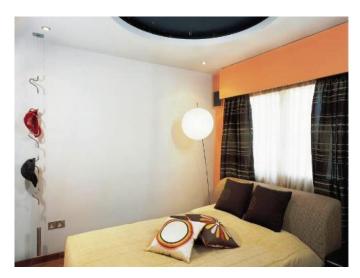

An open plan kitchen containing everything needed for living such as glasses, cooking utensils, plates and cutlery and appliances including fridge freezer, cooker, grill, dishwasher, washing machine, toaster, and kettle. The bathroom includes a Jacuzzi. The bedroom contains a double bed, fitted wardrobe, concealed television & sound system and has a fiber optic star ceiling. The second double bedroom contains two single beds and fitted wardrobe. The apartment is fully air conditioned throughout and has Lutron mood lighting. There is also a balcony suitable for evening relaxation.