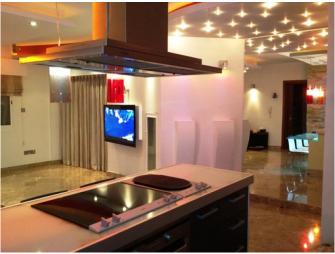

An open plan kitchen containing everything needed for living such as glasses, cooking utensils, plates and cutlery and appliances including fridge freezer, cooker, grill, dishwasher, washing machine, toaster, and kettle. The bathroom includes a Jacuzzi. The bedroom contains a double bed, fitted wardrobe, concealed television & sound system and has a fiber optic star ceiling. The second double bedroom contains two single beds and fitted wardrobe. The apartment is fully air conditioned throughout and has Lutron mood lighting. There is also a balcony suitable for evening relaxation.