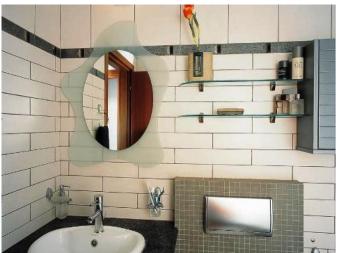

An open plan kitchen containing everything needed for living such as glasses, cooking utensils, plates and cutlery and appliances including fridge freezer, cooker, grill, dishwasher, washing machine, toaster, and kettle. The bathroom includes a Jacuzzi. The bedroom contains a double bed, fitted wardrobe, concealed television & sound system and has a fiber optic star ceiling. The second double bedroom contains two single beds and fitted wardrobe. The apartment is fully air conditioned throughout and has Lutron mood lighting. There is also a balcony suitable for evening relaxation.