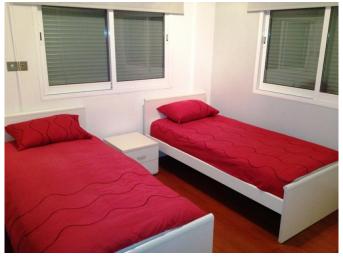

An open plan kitchen containing everything needed for living such as glasses, cooking utensils, plates and cutlery and appliances including fridge freezer, cooker, grill, dishwasher, washing machine, toaster, and kettle. The bathroom includes a Jacuzzi. The bedroom contains a double bed, fitted wardrobe, concealed television & sound system and has a fiber optic star ceiling. The second double bedroom contains two single beds and fitted wardrobe. The apartment is fully air conditioned throughout and has Lutron mood lighting. There is also a balcony suitable for evening relaxation.