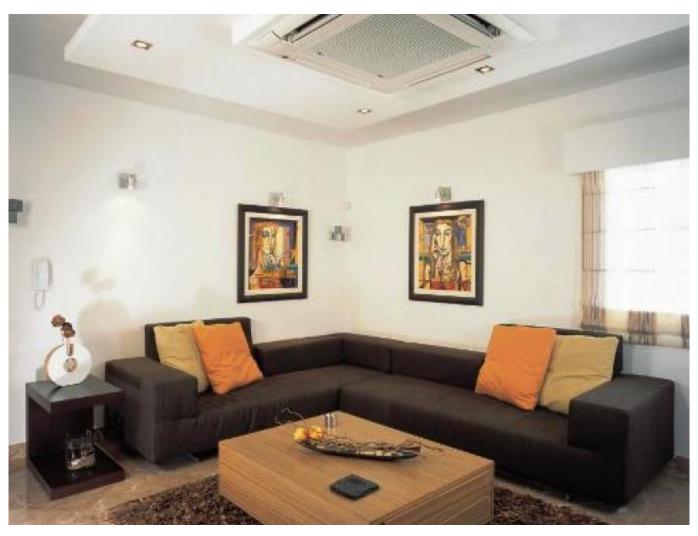

## **Description:**

This luxurious two bedroom apartment, set in the heart of Limassol in Yermasoyia area, near Pagoda Chinese restaurant.

The property is fully furnished with contemporary furniture, state of the art appliances and benefits from a large living room which consist of a full home theater system complete with 50" 3D plasma screen TV, Blu-ray/DVD player, satellite\*, hi-fi system with Bose surround sound and base speakers.

An open plan kitchen containing everything needed for living such as glasses, cooking utensils, plates and cutlery and appliances including fridge freezer, cooker, grill, dishwasher, washing machine, toaster, and kettle. The bathroom includes a Jacuzzi. The bedroom contains a double bed, fitted wardrobe, concealed television & sound system and has a fiber optic star ceiling. The second double bedroom contains two single beds and fitted wardrobe. The apartment is fully air conditioned throughout and has Lutron mood lighting. There is also a balcony suitable for evening relaxation.