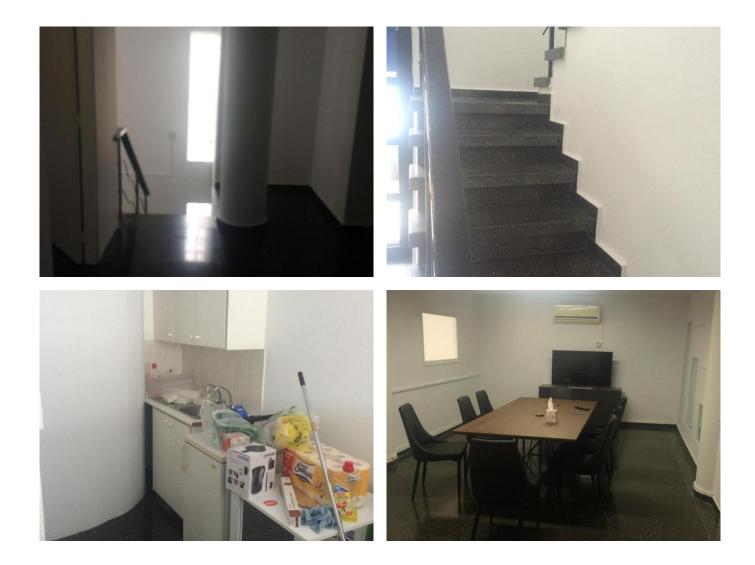

#### **Description:**

SPACIOUS GROUND FLOOR OFFICE/SHOP IN THE CITY CENTER CLOSE TO THE COURT

The spacious office consists of:

reception area at the entrance waiting room room of 120SQ downstairs plus 60SQ upstairs W/C Kitchen Parking area conference room meeting