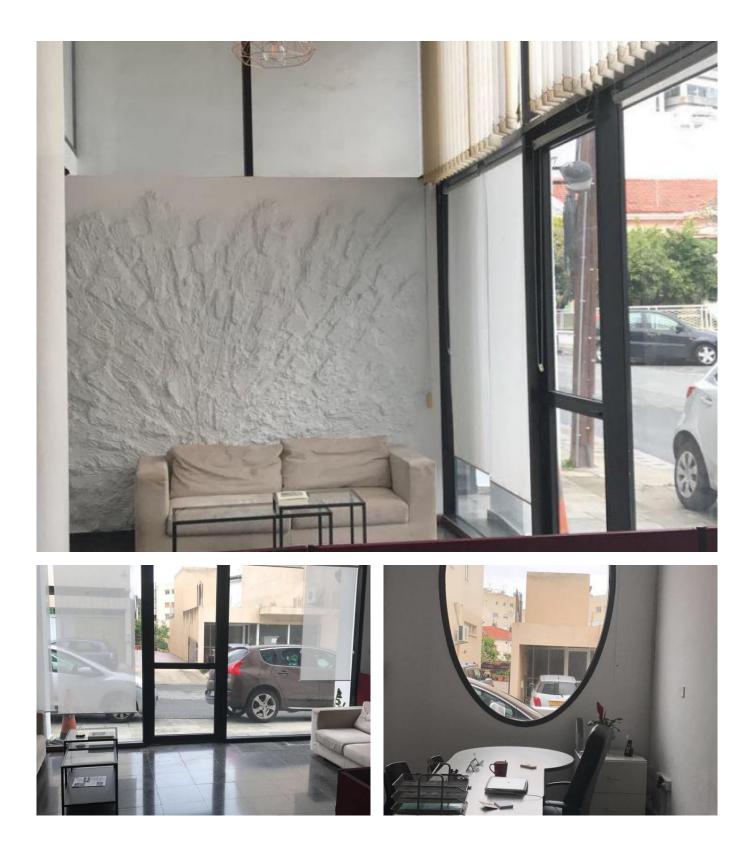

#### **Description:**

SPACIOUS GROUND FLOOR OFFICE/SHOP IN THE CITY CENTER CLOSE TO THE COURT

The spacious office consists of:

reception area at the entrance waiting room room of 120SQ downstairs plus 60SQ upstairs W/C Kitchen Parking area conference room meeting