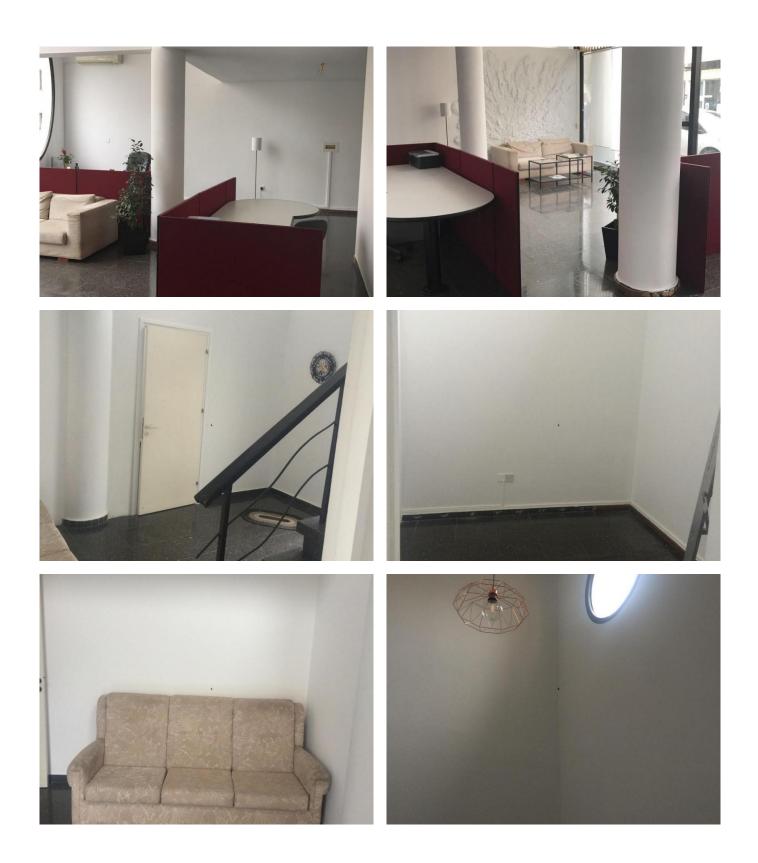

#### **Description:**

SPACIOUS GROUND FLOOR OFFICE/SHOP IN THE CITY CENTER CLOSE TO THE COURT

The spacious office consists of:

reception area at the entrance waiting room room of 120SQ downstairs plus 60SQ upstairs W/C Kitchen Parking area conference room meeting