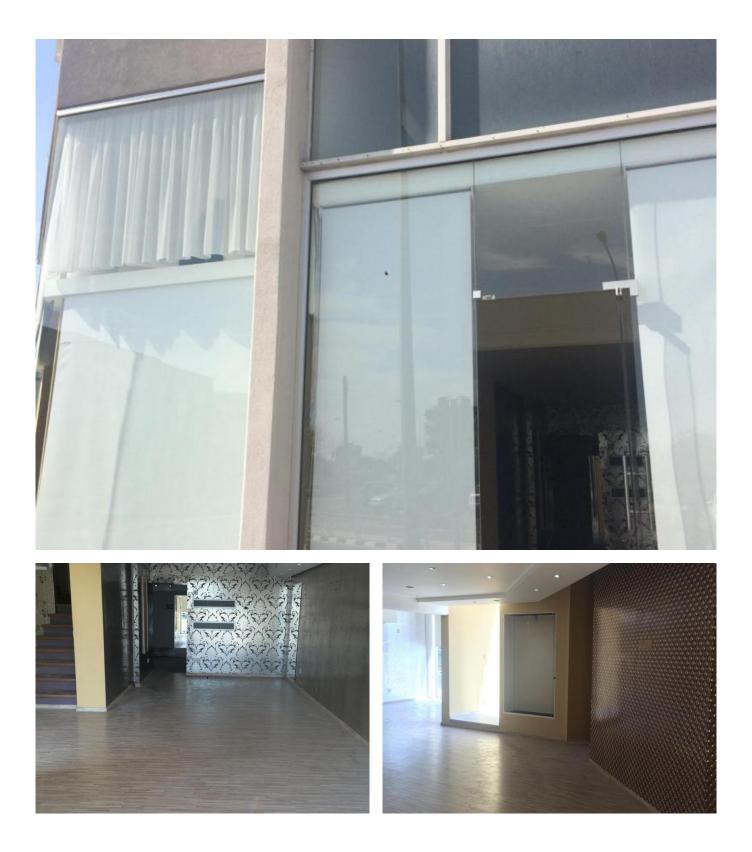

## **Description:**

.....

The shop has a ground floor area of 135 sq m and a 100 sq m mezzanine. There is also a WC and a kitchenette on the mezzanine. It has electronic blinds and A/C and two storage rooms. It is located on a very busy road in Makedonia street, there is a private garage under the building. The shop is suitable for a clothing boutique as it was previously decorated for this type of business, it can be as well as an office.