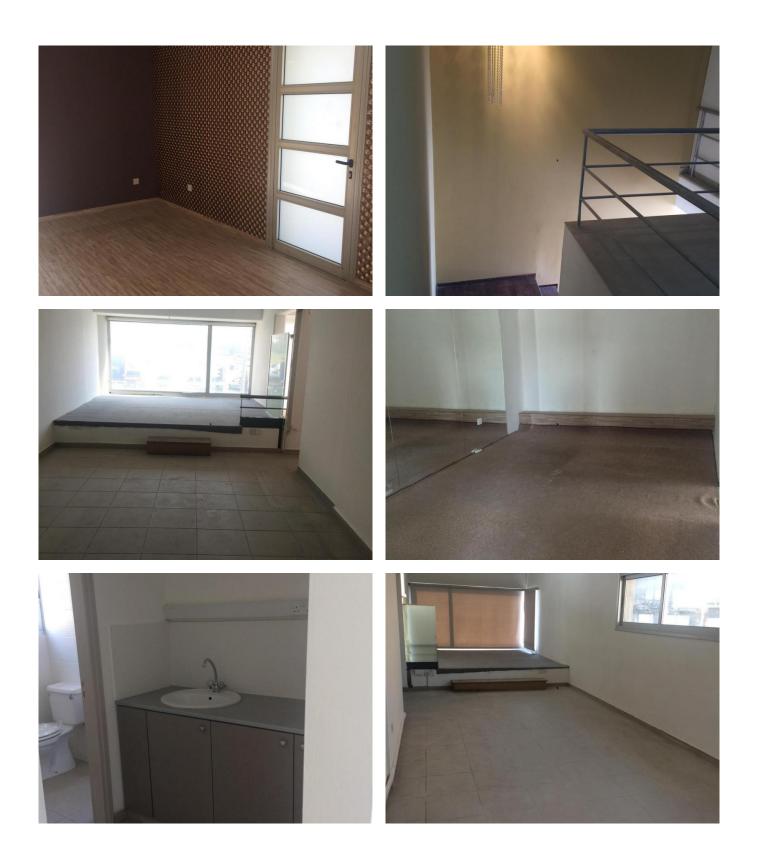

## **Description:**

.....

The shop has a ground floor area of 135 sq m and a 100 sq m mezzanine. There is also a WC and a kitchenette on the mezzanine. It has electronic blinds and A/C and two storage rooms. It is located on a very busy road in Makedonia street, there is a private garage under the building. The shop is suitable for a clothing boutique as it was previously decorated for this type of business, it can be as well as an office.