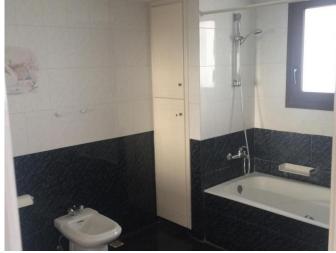

| Property Code:       | 1426                           | Type:  Internal Area: | Long-term rent - House/Villa |
|----------------------|--------------------------------|-----------------------|------------------------------|
| Location:            | Limassol - AGIOS<br>ATHANASIOS |                       |                              |
| Bedrooms:            | 3                              | Bathrooms:            | 3                            |
| Number of floors:    | 1                              | Distance to the       | 5 km                         |
| Distance to airport: | 55 km                          | sea:<br>              |                              |