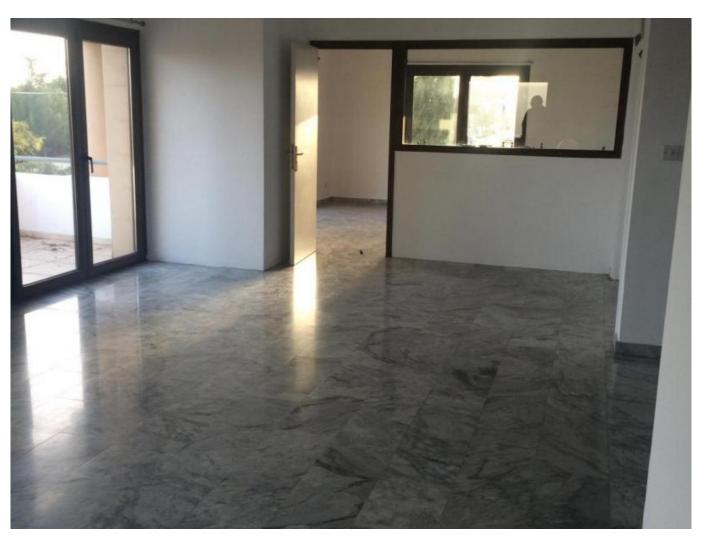

## **Description:**

The property is an upper house of 200 sq. It consists living room dining area kitchen, uncovered verandas, two bedrooms and one bedroom with an en-suite bathroom. It is pet friendly and has private parking and a storage room on the ground floor. The property is located in a very convenient area in Agios Athanasios very near to the highway and has easy access to all amenities.