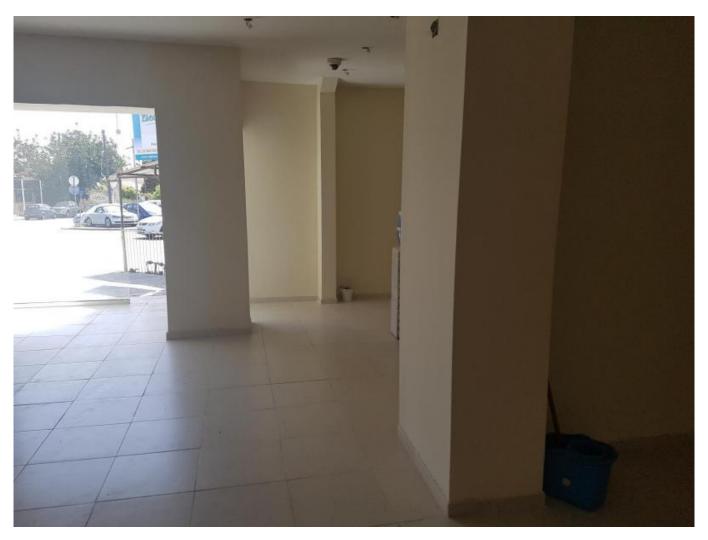

## **Description:**

The commercial space of 92 sqm is under renovation and can be finished as per needs. The property has a direct exit to the live and busy road so can be used both as an office or retail unit.

Lights, A/C, sensors, and partitions (if needed) are included in the price. There's private parking for up to 3 cars and a private garden.

Viewings are highly recommended.