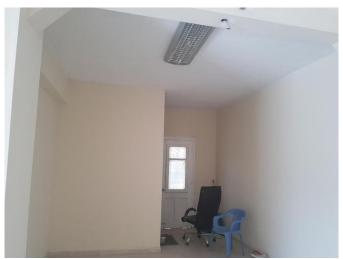

## **Description:**

The commercial space of 92 sqm is under renovation and can be finished as per needs. The property has a direct exit to the live and busy road so can be used both as an office or retail unit.

Lights, A/C, sensors, and partitions (if needed) are included in the price. There's private parking for up to 3 cars and a private garden.

Viewings are highly recommended.