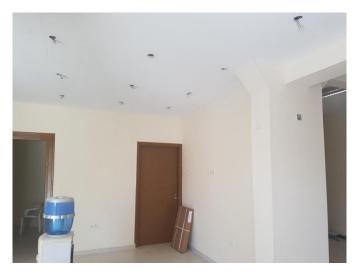

## **Description:**

The commercial space of 92 sqm is under renovation and can be finished as per needs. The property has a direct exit to the live and busy road so can be used both as an office or retail unit.

Lights, A/C, sensors, and partitions (if needed) are included in the price. There's private parking for up to 3 cars and a private garden.

Viewings are highly recommended.