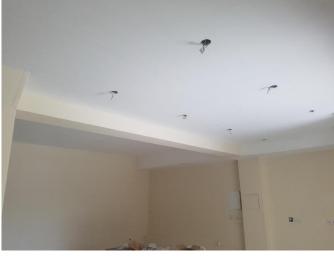

## **Description:**

The commercial space of 92 sqm is under renovation and can be finished as per needs. The property has a direct exit to the live and busy road so can be used both as an office or retail unit.

Lights, A/C, sensors, and partitions (if needed) are included in the price. There's private parking for up to 3 cars and a private garden.

Viewings are highly recommended.