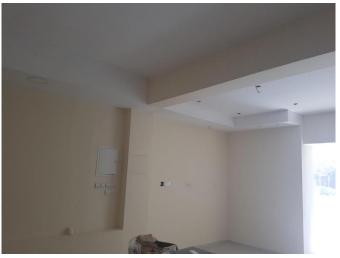

## **Description:**

The commercial space of 92 sqm is under renovation and can be finished as per needs. The property has a direct exit to the live and busy road so can be used both as an office or retail unit.

Lights, A/C, sensors, and partitions (if needed) are included in the price. There's private parking for up to 3 cars and a private garden.

Viewings are highly recommended.