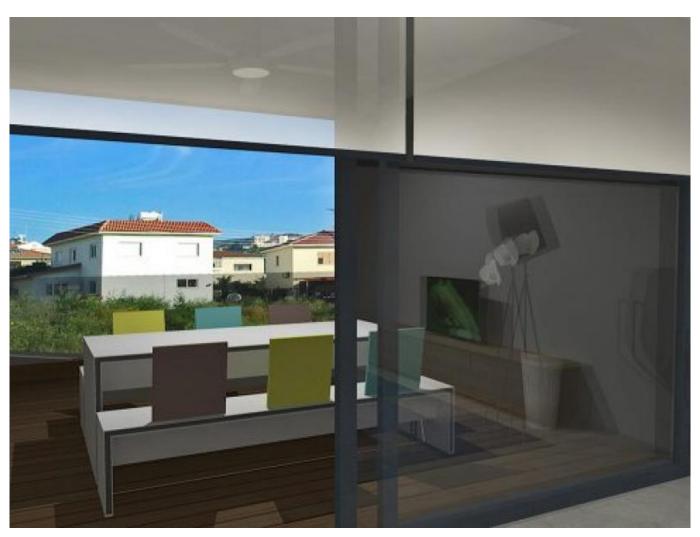

There are two 2 bedroom large apartment available in the complex. Spacious, open plan design makes for bright, elegant and modern interiors. The luxury apartments come with full kitches and private terraces with mountain views.

Premium Swiss-made laminate parquet flooring.

Generous external finishes and claddings of the highest specification – stone, aluminium and HPL features in all facades.

Tempered (frameless) glass rails on all balconies.