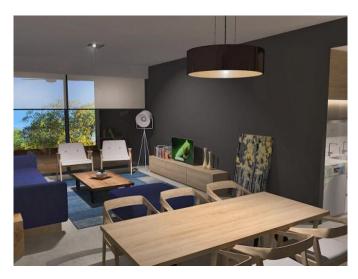

There are two 2 bedroom large apartment available in the complex. Spacious, open plan design makes for bright, elegant and modern interiors. The luxury apartments come with full kitches and private terraces with mountain views.

## PREMIUM FEATURES IN BRIEF:

High ceilings in all living areas (2.95m).

Hidden A/C in all rooms (Mitsubishi Electric energy class A+).

Structured cabling.

Home automation systems with many applications included (lighting, hot water, security alarm/fire systems, electric shutters).