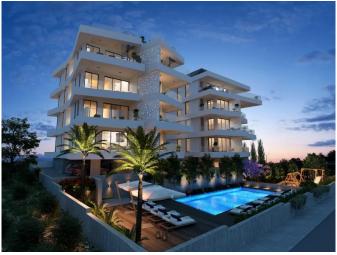

The development consists of 2 independent 4-storey buildings with ample off-road parking and communal facilities that include a swimming pool play area, and landscaped grounds. Privacy and security features and integrated into the overall design concept.

This project represents an ideal opportunity for investors wishing to apply for Cyprus citizenship under the Cyprus citizenship by Investment scheme, as it meets the required financial criteria.

The development is delivered with guaranteed title deeds.
5 MINUTES FROM THE SEA
SEA & MOUNTAIN VIEWS
STORAGE ROOM INCLUDED IN PRICE
COVERED PARKING INCLUDED IN PRICE
PLAYGROUND
COMMUNAL SWIMMING POOL
PRIVATE ROOF GARDEN
OUTDOOR JACUZZI
LARGE VERANDAS