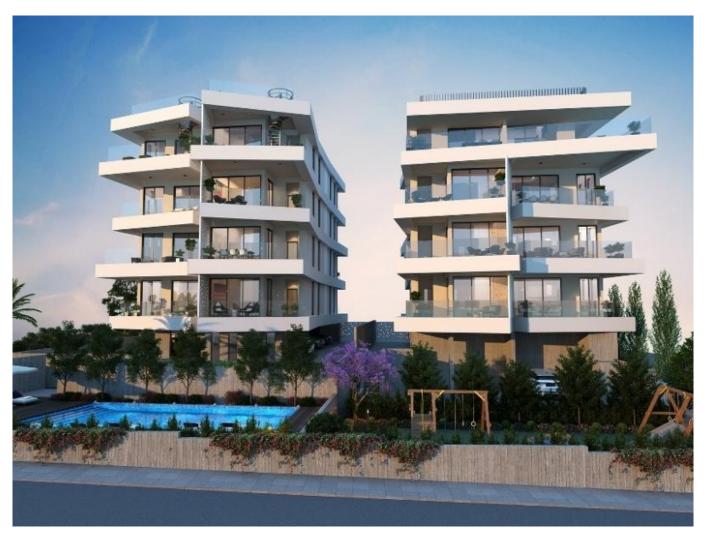

## **Description:**

Brand new premium apartment development located in Germasogeia Village, a quiet area of Limassol near to a host of amenities with good schools, medical facilities, international banks and municipality offices.

The development consists of 2 independent 4-storey buildings with ample off-road parking and communal facilities that include a swimming pool play area, and landscaped grounds. Privacy and security features and integrated into the overall design concept.

This project represents an ideal opportunity for investors wishing to apply for Cyprus citizenship under the Cyprus citizenship by Investment scheme, as it meets the required financial criteria.

The development is delivered with guaranteed title deeds.
5 MINUTES FROM THE SEA
SEA & MOUNTAIN VIEWS
STORAGE ROOM INCLUDED IN PRICE
COVERED PARKING INCLUDED IN PRICE
PLAYGROUND
COMMUNAL SWIMMING POOL
PRIVATE ROOF GARDEN
OUTDOOR JACUZZI
LARGE VERANDAS