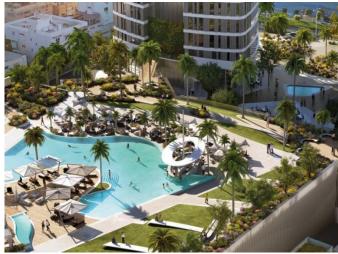

#### **PLAY**

Members' pool, bar, gym, spa, tennis court, garden and children's play area Resident-only indoor pool, fitness suite and informal relaxation areas Restaurants, bars and shops for all

Total covered area of this apartment is  $191\ m2$ , where is covered internal area -  $132\ m2$ , covered terrace -  $25\ m2$ , common area -  $34\ m2$ 