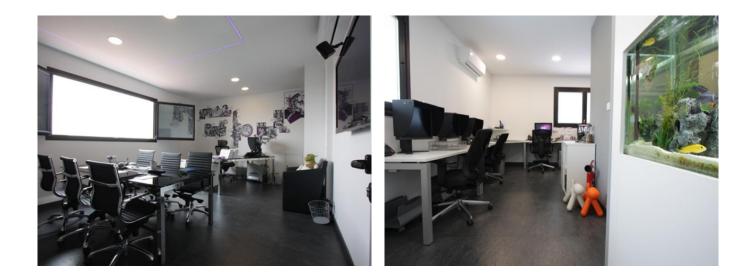

## **Description:**

Brand new fully equipped 150sq/m luxury top floor office in one of Limassol's most demanded areas, close to the city centre and highway exits. Located in a beautiful high street building with only another 2 professional offices in the block and with 2 covered parking and visitor off-road parking. Fully air-conditioned, structured cabling, server room, UPS power sockets, LED lighting, double glazing with interior blinds and

many other extras. Option to be fully furnished. Minimum 2-year contract.

OPTION TO BE FULLY FURNISHED PRICE WILL BE 650EURO PLUS MONTHLY RENT: (FURNITURE ARE AVAILABLE FOR SALE ASWELL)

4 book cabinets in the work area Leather sofa in Reception open table **Directors Desk** Directors hair client's hair conference Table 6 conference chairs **4** Workstations 2 corner offices Bookshelves/cabinets Iron Man (collector's edition Workstation hairs 7 **Reception Desk** UPS Nortel Telephone system Server Fridge Water machine Coffee Machine