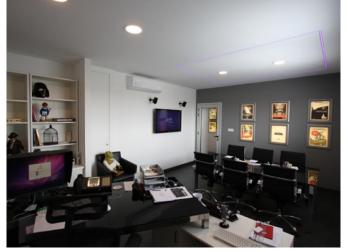

## **Description:**

Brand new fully equipped 150sq/m luxury top floor office in one of Limassol's most demanded areas, close to the city centre and highway exits. Located in a beautiful high street building with only another 2 professional offices in the block and with 2 covered parking and visitor off-road parking. Fully air-conditioned, structured cabling, server room, UPS power sockets, LED lighting, double glazing with interior blinds and

many other extras. Option to be fully furnished. Minimum 2-year contract.

OPTION TO BE FULLY FURNISHED PRICE WILL BE 650EURO PLUS MONTHLY RENT: (FURNITURE ARE AVAILABLE FOR SALE ASWELL)

4 book cabinets in the work area Leather sofa in Reception open table **Directors Desk** Directors hair client's hair conference Table 6 conference chairs **4** Workstations 2 corner offices Bookshelves/cabinets Iron Man (collector's edition Workstation hairs 7 **Reception Desk** UPS Nortel Telephone system Server Fridge Water machine Coffee Machine