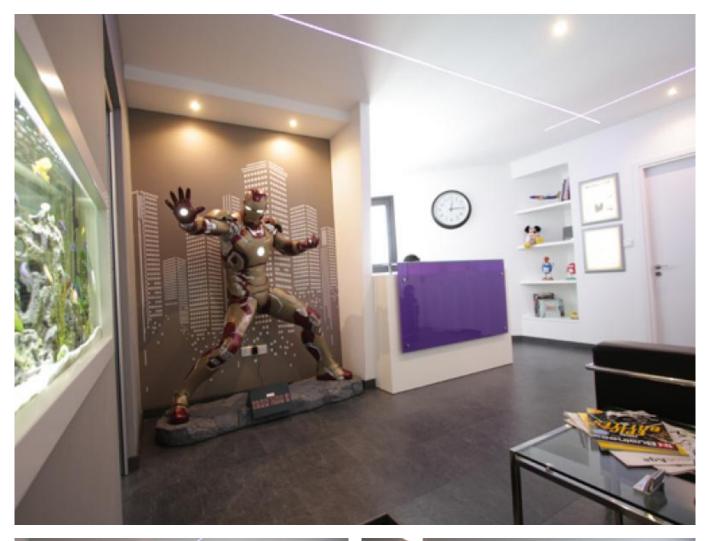

## **Description:**

Brand new fully equipped 150sq/m luxury top floor office in one of Limassol's most demanded areas, close to the city centre and highway exits. Located in a beautiful high street building with only another 2 professional offices in the block and with 2 covered parking and visitor off-road parking. Fully air-conditioned, structured cabling, server room, UPS power sockets, LED lighting, double glazing with interior blinds and

many other extras. Option to be fully furnished. Minimum 2-year contract.

OPTION TO BE FULLY FURNISHED PRICE WILL BE 650EURO PLUS MONTHLY RENT: (FURNITURE ARE AVAILABLE FOR SALE ASWELL)

4 book cabinets in the work area Leather sofa in Reception open table **Directors Desk** Directors hair client's hair conference Table 6 conference chairs **4** Workstations 2 corner offices Bookshelves/cabinets Iron Man (collector's edition Workstation hairs 7 **Reception Desk** UPS Nortel Telephone system Server Fridge Water machine Coffee Machine