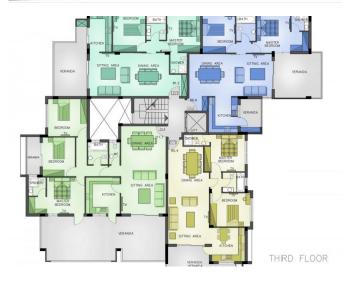

## A NEW LOW-RISE CLUB-TYPE COMPLEX CONSISTING OF 12 DE-LUXE CLASS APARTMENTS JUST 400 M...

| Property Code:       | 1610                                  | <b>Type:</b>         | Sale - Apartment |
|----------------------|---------------------------------------|----------------------|------------------|
| Location:            | Limassol - POTAMOS<br>GERMASOGIA<br>3 | Bedrooms:            | 3                |
|                      |                                       | Number of floors:    | 3                |
| Bathrooms:           |                                       | Year of              | 2019             |
| Heating:             | Central heating                       | construction:        |                  |
| Distance to the sea: | 400 m                                 | Distance to airport: | 60 km            |
| Status:              | Under Construction                    | VAT:                 | PLUS             |

BUILT-IN WARDROBES IN THE BEDROOMS MODERN KITCHEN

FULLY EQUIPPED BATHROOMS HIGH CEILINGS

SPACIOUS DESIGN

PANTRY ON THE GROUND FLOOR FOR EACH APARTMENT

FENCED AREA

THREE BEDROOM APARMTENTS TOTAL COVERED AREA FROM 174 SQ.M (111 sq. m covered and covered veranda 42 sq. m) 648.000 - 684.000 EURO PLUS VAT