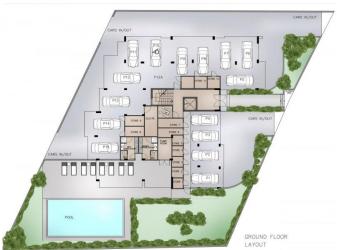

## **Property features:**

| Common Pool    | Heating    | Air Condition              | Parking - Covered |
|----------------|------------|----------------------------|-------------------|
| Telephone Line | Store Room | Solar panels for hot water | Double Glazing    |
| Balcony        |            |                            |                   |

400 M TO THE SANDY BEACH AND DASOUDI PARK

ACCESSIBILITY WITHIN WALKING DISTANCE TO THE ENTIRE URBAN INFRASTRUCTURE

**COMMON SWIMMING POOL** 

**COVERED PARKING** 

ALL INSIDE FINISHINGS WITH HIGH QUALITY MATERIALS