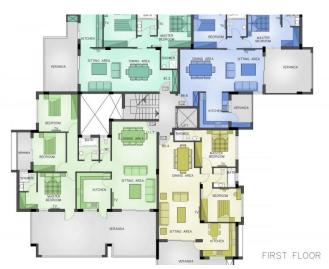

BUILT-IN WARDROBES IN THE BEDROOMS MODERN KITCHEN

FULLY EQUIPPED BATHROOMS HIGH CEILINGS

SPACIOUS DESIGN

PANTRY ON THE GROUND FLOOR FOR EACH APARTMENT

FENCED AREA

THREE BEDROOM APARMTENTS TOTAL COVERED AREA FROM 174 SQ.M (111 sq. m covered and covered veranda 42 sq. m) 648.000 - 684.000 EURO PLUS VAT