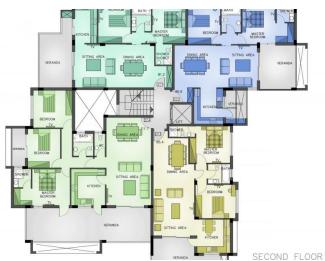

## A NEW LOW-RISE CLUB-TYPE COMPLEX CONSISTING OF 12 DE-LUXE CLASS APARTMENTS JUST 400 M...

| Property Code:       | 1610                                  | <b>Type:</b>         | Sale - Apartment |
|----------------------|---------------------------------------|----------------------|------------------|
| Location:            | Limassol - POTAMOS<br>GERMASOGIA<br>3 | Bedrooms:            | 3                |
|                      |                                       | Number of floors:    | 3                |
| Bathrooms:           |                                       | Year of              | 2019             |
| Heating:             | Central heating                       | construction:        |                  |
| Distance to the sea: | 400 m                                 | Distance to airport: | 60 km            |
| Status:              | Under Construction                    | VAT:                 | PLUS             |

BUILT-IN WARDROBES IN THE BEDROOMS MODERN KITCHEN

FULLY EQUIPPED BATHROOMS HIGH CEILINGS

SPACIOUS DESIGN

PANTRY ON THE GROUND FLOOR FOR EACH APARTMENT

FENCED AREA

THREE BEDROOM APARMTENTS TOTAL COVERED AREA FROM 174 SQ.M (111 sq. m covered and covered veranda 42 sq. m) 648.000 - 684.000 EURO PLUS VAT