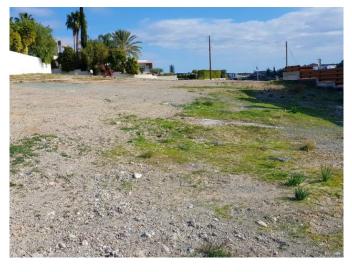

## **Description:**

PRICE: 650.000 EURO FOR EACH PLOT - 1.200.000 FOR BOTH OF THEM

TWO UNIQUE PLOTS LOCATED IN THE PRESTIGIOUS AREA OF MESOVOUNIA, WITH UNOBSTRUCTED SEA VIEW. EXCELLENT LOCATION WITH ONLY LUXURY VILLAS AROUND, NOT FAR FROM CITY CENTER.

CAN ALSO BE SOLD TOGETHER.

1 PLOT:1017m2 2 PLOT:1113m2

**COVER 25% + BUILDING COEFFICIENT 40% + BIG BASEMENT + COVERED VERANDAS** 