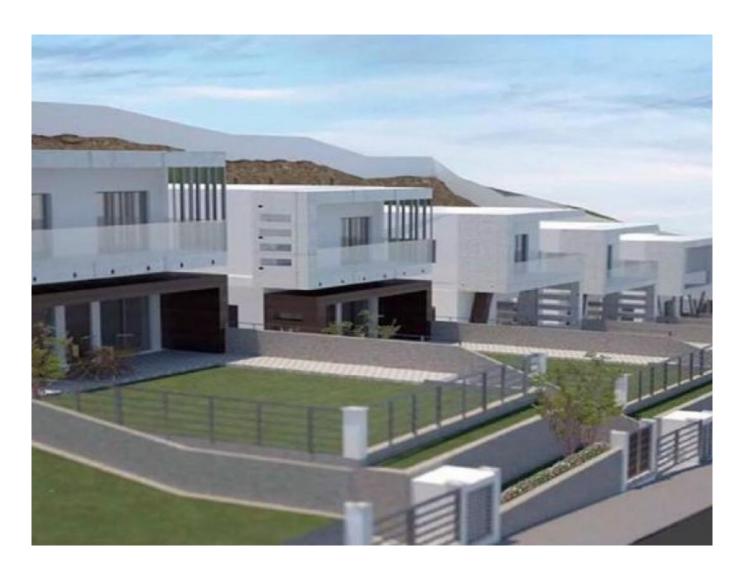

# PACKAGE FOR INVESTORS - 4 HOUSES FOR SALE IN AYIA FYLA / PANTHEA AREA

Luxury modern complex is situated in one of the most attractive areas in Limassol, and it comprises of 7 houses. It features an extensive and spacious functional common area as well as landscaped gardens. Located in Panthea, a quiet residential area, one of the finest locations in Limassol and only 4 km from the sea, the Modern Hill Complex is designed in the modern cubist style. These detached houses aesthetically complement each other yet each is uniquely different and constructed to the highest standards with superb interior and exterior finished and fittings.

There are four houses left for sale.

Additional characteristics by metric:

Plot area from 448 m2 to 581 m2

Covered indoor area from 171 m2 to 177 m2

Uncovered verandas from 21 m2 to 39 m2 Covered verandas from 20 m2 to 36 m2 Total covered area from 197 m2 to 207 m2