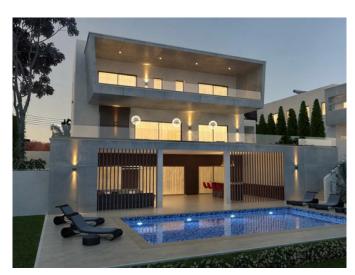

#### **Description:**

This is an elite project of three luxurious homes in the private and serene area of Mouttagiaka, at the beach front city of Limassol, which combines outstanding mountain and sea views.

Every square inch of the five to six-bedroom villas was created to provide a great escape into an ethereal island lifestyle and each villa is custom designed to carry a well-appointed unique, modern look.

All villas include private parking, private green gardens, swimming pool, outside sitting area and large balconies. The homes are gated, secured and surrounded by tranquil nature providing a vibrant feel of sublime relaxation.