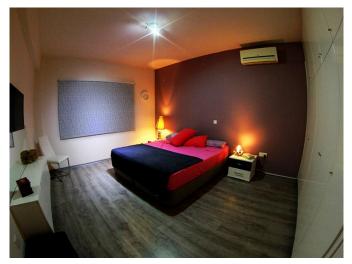

| Property Code:        | 1819                        | Type:                | Long-term rent - |
|-----------------------|-----------------------------|----------------------|------------------|
| Location:             | Limassol - MESA<br>GEITONIA | <br>Internal Area:   | Apartment        |
| Bedrooms:             | 3                           | Bathrooms:           | 3                |
| Renovation:           | Renovated                   | Heating:             | Diesel heating   |
| Year of construction: | 2002                        | Distance to the sea: | 2 km             |
| Distance to airport:  | 55 km                       | Status:              | Resale           |
| VAT:                  | NO VAT                      |                      |                  |

**Furnished:** It includes Walled Electrical Appliances (refrigerator, big freezer, oven, electrical hot plate), 1 Big Sofa, 2 Chairs, 4 Stools, 3 Air-conditions, 2 TVs, 1 Home Cinema, Electrical heating in all spaces, Washing Machine, Fireplace.