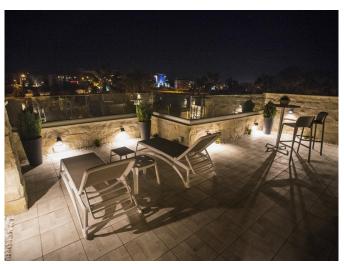

## **Description:**

Contemporary architectural design, both internally and externally. The house offers spacious and practical internal areas, having kitchen and living room open-plan. It is located in Mesa Geitonia, just 2km away from the beaches of the touristic area, with easy access to the main roads and essential services. The house is furnished, with all necessities provided, and enjoys the advantage of being next to a public park.

**Category:** Residential Floor House (Fully renovated in excellent condition)

**Area:** 230 sq.m (Internal Area: 140 sq.m, External Area - Roof Garden: 80 sq.m, Terrace 4 sq.m, Warehouse 6 sq.m)