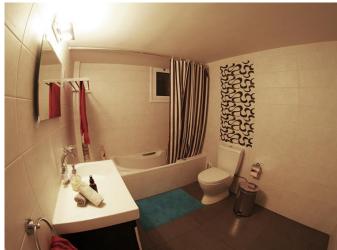

## **Property features:**

| Heating                    | Air Condition | Telephone Line  | Furnished                  |
|----------------------------|---------------|-----------------|----------------------------|
| VRV central ceiling system | Store Room    | Fireplace       | Solar panels for hot water |
| Double Glazing             | Oven          | Washing machine | Cooker                     |
| Extractor Fan              | Parking       | Refrigerator    | Balcony                    |

## **Description:**

Contemporary architectural design, both internally and externally. The house offers spacious and practical internal areas, having kitchen and living room open-plan. It is located in Mesa Geitonia, just 2km away from the beaches of the touristic area, with easy access to the main roads and essential services. The house is furnished, with all necessities provided, and enjoys the advantage of being next to a public park.