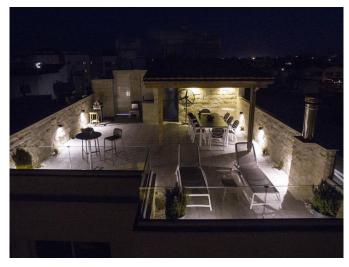

## **Description:**

Contemporary architectural design, both internally and externally. The house offers spacious and practical internal areas, having kitchen and living room open-plan. It is located in Mesa Geitonia, just 2km away from the beaches of the touristic area, with easy access to the main roads and essential services. The house is furnished, with all necessities provided, and enjoys the advantage of being next to a public park.

**Category:** Residential Floor House (Fully renovated in excellent condition)

**Area:** 230 sq.m (Internal Area: 140 sq.m, External Area - Roof Garden: 80 sq.m, Terrace 4 sq.m, Warehouse 6 sq.m)