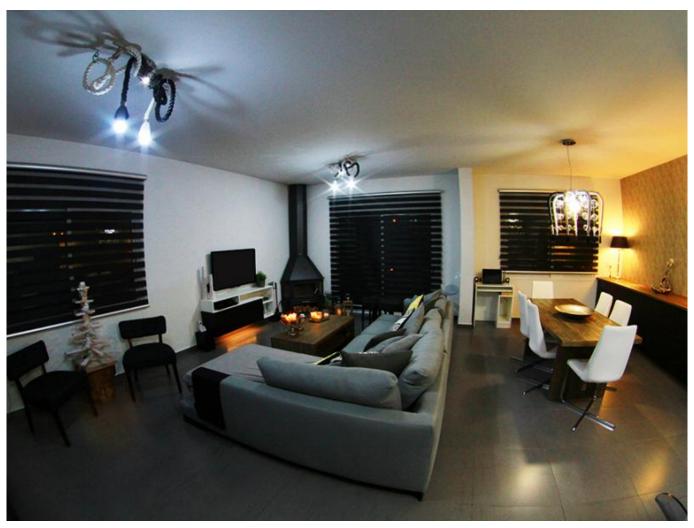

## **Description:**

Contemporary architectural design, both internally and externally. The house offers spacious and practical internal areas, having kitchen and living room open-plan. It is located in Mesa Geitonia, just 2km away from the beaches of the touristic area, with easy access to the main roads and essential services. The house is furnished, with all necessities provided, and enjoys the advantage of being next to a public park.

**Furnished:** It includes Walled Electrical Appliances (refrigerator, big freezer, oven, electrical hot plate), 1 Big Sofa, 2 Chairs, 4 Stools, 3 Air-conditions, 2 TVs, 1 Home Cinema, Electrical heating in all spaces, Washing Machine, Fireplace.