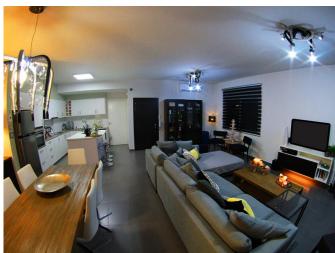

## **Description:**

Contemporary architectural design, both internally and externally. The house offers spacious and practical internal areas, having kitchen and living room open-plan. It is located in Mesa Geitonia, just 2km away from the beaches of the touristic area, with easy access to the main roads and essential services. The house is furnished, with all necessities provided, and enjoys the advantage of being next to a public park.

**Furnished:** It includes Walled Electrical Appliances (refrigerator, big freezer, oven, electrical hot plate), 1 Big Sofa, 2 Chairs, 4 Stools, 3 Air-conditions, 2 TVs, 1 Home Cinema, Electrical heating in all spaces, Washing Machine, Fireplace.