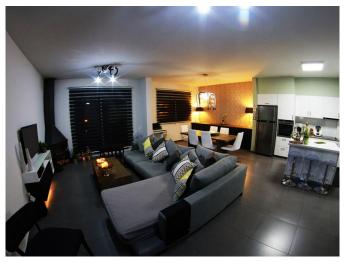

## **Description:**

Contemporary architectural design, both internally and externally. The house offers spacious and practical internal areas, having kitchen and living room open-plan. It is located in Mesa Geitonia, just 2km away from the beaches of the touristic area, with easy access to the main roads and essential services. The house is furnished, with all necessities provided, and enjoys the advantage of being next to a public park.

**Furnished:** It includes Walled Electrical Appliances (refrigerator, big freezer, oven, electrical hot plate), 1 Big Sofa, 2 Chairs, 4 Stools, 3 Air-conditions, 2 TVs, 1 Home Cinema, Electrical heating in all spaces, Washing Machine, Fireplace.