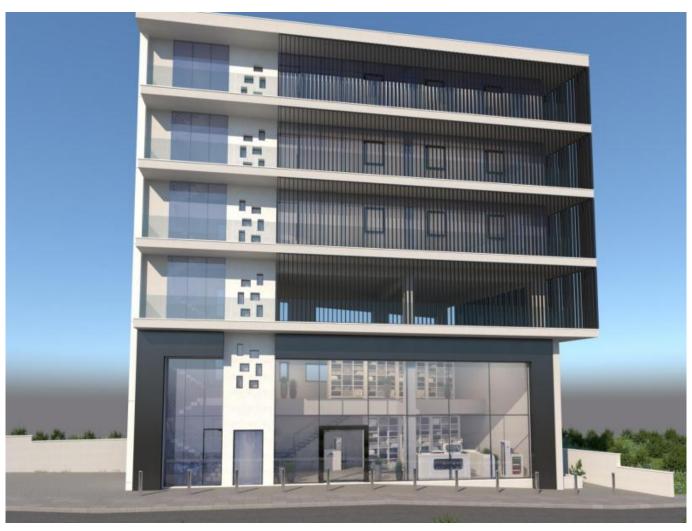

## AN ENTIRE BUILDING CONSISTING OF A SHOWROOM AND OFFICE FLOOR NEAR CINEPLEX AREA

Building offers 566 m<sup>2</sup> of premium office space

| Property Code:                                                   | 1906                            | Tymo              | Sale - Building                 |
|------------------------------------------------------------------|---------------------------------|-------------------|---------------------------------|
|                                                                  |                                 |                   |                                 |
|                                                                  | Limassol - MOUTAGIAKA           |                   |                                 |
| Year of construction:                                            | 2019                            | VAT:<br>          | NO VAI                          |
| Property feature                                                 | S:                              |                   |                                 |
| Telephone Line<br>Parking                                        | Alarm                           | Double Glazing    | Garden                          |
| Description:                                                     |                                 |                   |                                 |
| AN ENTIRE BUIL<br>AREA                                           | DING CONSISTING OF A S          | HOWROOM AND OF    | FICE FLOOR NEAR CINEPLEX        |
| Metro supermarke  - All-new hi-tech fac  - Energy efficient bu - | t in Mouttagiaka.               |                   | or near Cineplex area, opposite |
| Office space design for easy division to different layouts       |                                 |                   |                                 |
| False ceilings and raised floors for repartition flexibility     |                                 |                   |                                 |
| Structure cabling                                                | system (Network) throughou      | t the building    |                                 |
| Kitchen area and V                                               | WCs on every floor              |                   |                                 |
| -<br>Heat and sound is                                           | olated double thermal glazed    | windows           |                                 |
| -<br>External aluminum                                           | n electrical louvers for sunlig | ht protection     |                                 |
| -<br>Large roof garden                                           | with sea-view                   |                   |                                 |
| -<br>Central security, s                                         | moke detectors, emergency       | lighting and CCTV |                                 |
| -<br>Separate HVAC for                                           | r each floor                    |                   |                                 |
| -<br>Under construction                                          | n, delivery March 2019          |                   |                                 |