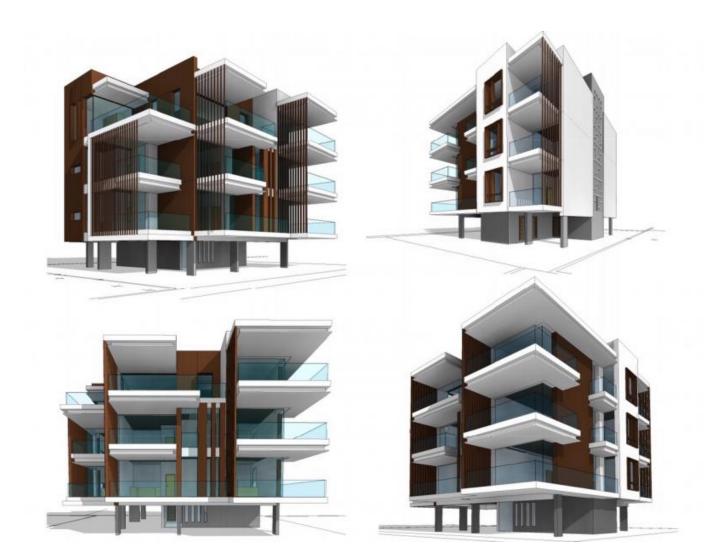

## **Description:**

An entire apartment building for sale near the city centre in Tsireio area . It consisits of 8 apartments: 4 one-bedroom units and 4 two-bedrooms units. Total covered area is 851 m2.

PRICE: EUR 2,500,000 + VAT for the entire building. It is a great investment for CIP clients.

## **WHOLE BUILDING OF 1 AND 2 BEDROOM** 2 500 000 € **APARTMENTS**

.....

.....

.....