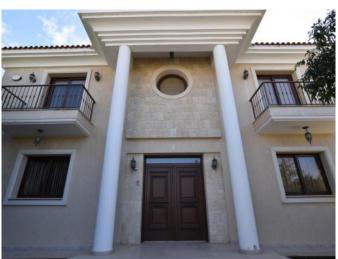

### BEAUTIFUL VILLA WITH MATURE GARDEN IN QUIET RESIDENTIAL AREA CLOSE TO CITY AMENITIES

| Property Code: | 1918                | Type:                | Long-term rent -   |
|----------------|---------------------|----------------------|--------------------|
| Location:      | Limassol - YPSONAS  |                      | House/Villa<br>    |
| Plot Area:     | 1140 m <sup>2</sup> | Internal Area:       | 300 m <sup>2</sup> |
| Bathrooms:     | 3                   | Bedrooms:            | 4                  |
| Heating:       | Central heating     | Number of floors:    | 2                  |
|                |                     | Distance to the sea: | 6.5 km             |
|                |                     |                      |                    |

#### **Description:**

There is beautiful design villa with 4 bedrooms plus extra room located in Ypsonas area of Limassol city. The house includes a spacious living room, dining area, 4 double bedrooms, 1 extra room, bathrooms, fitted kitchen with a bar and verandas. Offers modern design and stylish decoration. Equipped with air conditioning, central heating system and fireplace. Has a mature garden and parking space. Quiet residential area close to city amenities.