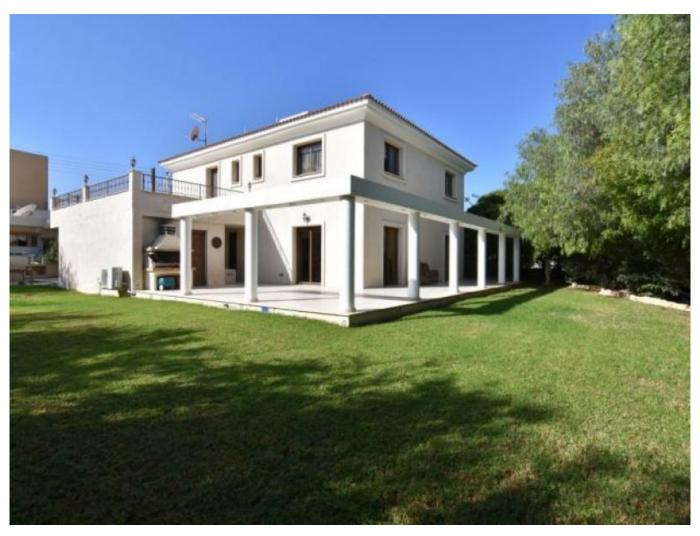

#### **Description:**

There is beautiful design villa with 4 bedrooms plus extra room located in Ypsonas area of Limassol city. The house includes a spacious living room, dining area, 4 double bedrooms, 1 extra room, bathrooms, fitted kitchen with a bar and verandas. Offers modern design and stylish decoration. Equipped with air conditioning, central heating system and fireplace. Has a mature garden and parking space. Quiet residential area close to city amenities.