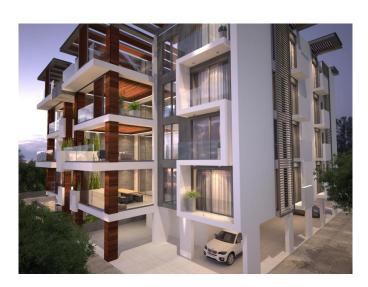

## 2 bedroom apartments with city view

Mesa Geitonia Area Chalkoutsa Limassol,4 Min from City Center, 15 min from Limassol Marina, 45 Min from Larnaca Airport, 40 Min from Paphos Airpor

The Complex will consist of four floors each floor consisting of four apartments.

Ground Floor: Covered Parking Space and Storage Space for each apartment.

First Floor: Four 3 Bedroom apartments of which two shall be sea view.

Second Floor: Four 3 Bedroom apartments of which two shall be sea view.

Third Floor: Four 3 Bedroom apartments of which two shall be sea view

Fourth Floor: Two 2 Bedroom apartments and Two 4 Bedroom sea view apartments

TOTAL COVERED AREA 86 m<sub>2</sub>

All apartments have covered parking