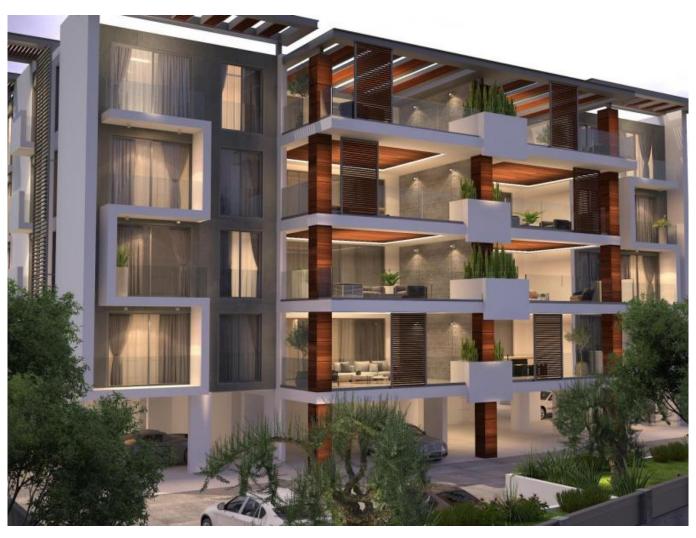

## 2 bedroom apartments with city view

Mesa Geitonia Area Chalkoutsa Limassol,4 Min from City Center, 15 min from Limassol Marina, 45 Min from Larnaca Airport, 40 Min from Paphos Airpor

The Complex will consist of four floors each floor consisting of four apartments.

Ground Floor: Covered Parking Space and Storage Space for each apartment.

First Floor: Four 3 Bedroom apartments of which two shall be sea view.

Second Floor: Four 3 Bedroom apartments of which two shall be sea view.

Third Floor: Four 3 Bedroom apartments of which two shall be sea view

Fourth Floor: Two 2 Bedroom apartments and Two 4 Bedroom sea view apartments

TOTAL COVERED AREA 86 m<sub>2</sub>

All apartments have covered parking