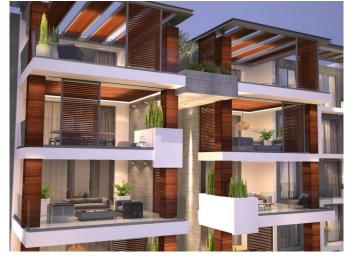

## 2 bedroom apartments with city view

Mesa Geitonia Area Chalkoutsa Limassol,4 Min from City Center, 15 min from Limassol Marina, 45 Min from Larnaca Airport, 40 Min from Paphos Airpor

The Complex will consist of four floors each floor consisting of four apartments.

Ground Floor: Covered Parking Space and Storage Space for each apartment.

First Floor: Four 3 Bedroom apartments of which two shall be sea view.

Second Floor: Four 3 Bedroom apartments of which two shall be sea view.

Third Floor: Four 3 Bedroom apartments of which two shall be sea view

Fourth Floor: Two 2 Bedroom apartments and Two 4 Bedroom sea view apartments

TOTAL COVERED AREA 86 m<sub>2</sub>

All apartments have covered parking