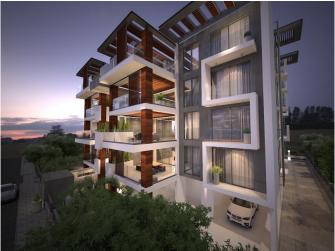

## 2 bedroom apartments with city view

Mesa Geitonia Area Chalkoutsa Limassol,4 Min from City Center, 15 min from Limassol Marina, 45 Min from Larnaca Airport, 40 Min from Paphos Airpor

The Complex will consist of four floors each floor consisting of four apartments.

Ground Floor: Covered Parking Space and Storage Space for each apartment.

First Floor: Four 3 Bedroom apartments of which two shall be sea view.

Second Floor: Four 3 Bedroom apartments of which two shall be sea view.

Third Floor: Four 3 Bedroom apartments of which two shall be sea view

Fourth Floor: Two 2 Bedroom apartments and Two 4 Bedroom sea view apartments

TOTAL COVERED AREA 86 m<sub>2</sub>

All apartments have covered parking