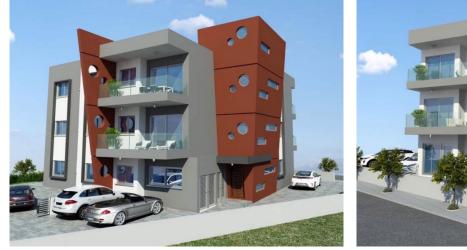

## **Description:**

Whole building with 3-bedroom apartments with large balconies

This new off-plan residential project is conveniendy situated at the heart of Paphos town. The design is of exceptional aesthetic and consists of 3-bedroom apartments with large balconies. It is set in a quiet location, only a 10 minute walk from all services and amenities, like supermarkets and shop, the hospital, university, and very eaw accesstothe Limassol- Paphos highway. Delivery Period 12 Months.

| Location:                 | City Center |  |
|---------------------------|-------------|--|
| Type: A                   | Apartments  |  |
| Units:                    | 6           |  |
| Beds:                     | 3           |  |
| Status:                   | Off Plan    |  |
| Size:                     | 100sqm      |  |
| Plot size:                | 600sqm      |  |
| TOTAL COVER AREA : 660SQM |             |  |