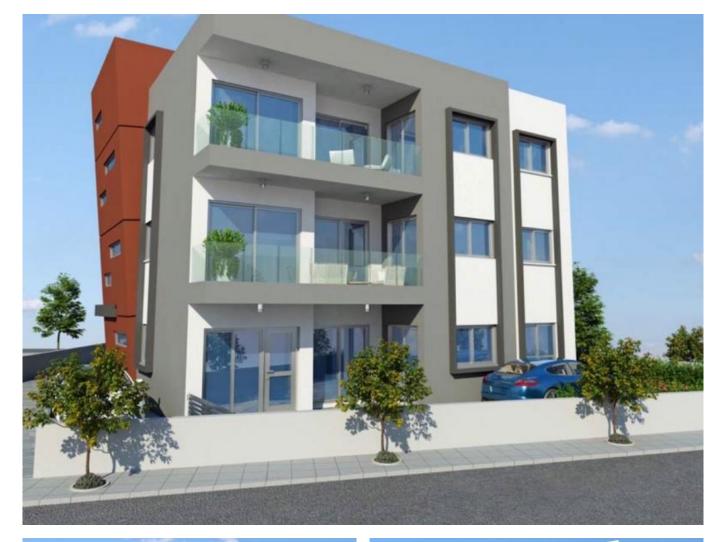

## **Description:**

Whole building with 3-bedroom apartments with large balconies

This new off-plan residential project is conveniendy situated at the heart of Paphos town. The design is of exceptional aesthetic and consists of 3-bedroom apartments with large balconies. It is set in a quiet location, only a 10 minute walk from all services and amenities, like supermarkets and shop, the hospital, university, and very eaw accesstothe Limassol- Paphos highway. Delivery Period 12 Months.

| Location:                 | City Center |  |
|---------------------------|-------------|--|
| Type: A                   | Apartments  |  |
| Units:                    | 6           |  |
| Beds:                     | 3           |  |
| Status:                   | Off Plan    |  |
| Size:                     | 100sqm      |  |
| Plot size:                | 600sqm      |  |
| TOTAL COVER AREA : 660SQM |             |  |