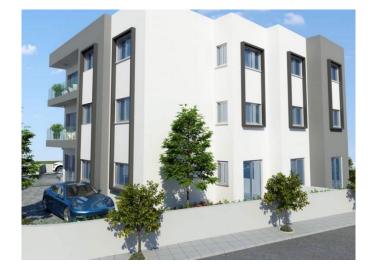

## **Description:**

Whole building with 3-bedroom apartments with large balconies

This new off-plan residential project is conveniendy situated at the heart of Paphos town. The design is of exceptional aesthetic and consists of 3-bedroom apartments with large balconies. It is set in a quiet location, only a 10 minute walk from all services and amenities, like supermarkets and shop, the hospital, university, and very eaw accesstothe Limassol- Paphos highway. Delivery Period 12 Months.

| Location:                 | City Center |  |
|---------------------------|-------------|--|
| Type: A                   | Apartments  |  |
| Units:                    | 6           |  |
| Beds:                     | 3           |  |
| Status:                   | Off Plan    |  |
| Size:                     | 100sqm      |  |
| Plot size:                | 600sqm      |  |
| TOTAL COVER AREA : 660SQM |             |  |