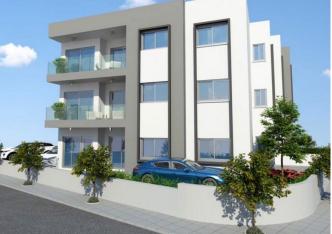

## **Description:**

Whole building with 3-bedroom apartments with large balconies

This new off-plan residential project is conveniendy situated at the heart of Paphos town. The design is of exceptional aesthetic and consists of 3-bedroom apartments with large balconies. It is set in a quiet location, only a 10 minute walk from all services and amenities, like supermarkets and shop, the hospital, university, and very eaw accesstothe Limassol- Paphos highway. Delivery Period 12 Months.

| Location:                 | City Center |  |
|---------------------------|-------------|--|
| Type: A                   | Apartments  |  |
| Units:                    | 6           |  |
| Beds:                     | 3           |  |
| Status:                   | Off Plan    |  |
| Size:                     | 100sqm      |  |
| Plot size:                | 600sqm      |  |
| TOTAL COVER AREA : 660SQM |             |  |