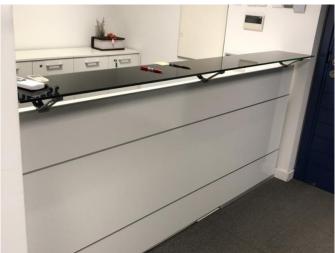

## **Description:**

Spacious whole floor office premises to rent in a central location close to all amenities and shops with quality fittings and finishes.

Located near the prestigious main road with easy access to the city centre and the highway connecting all cities.

The office comprises 400 sq/m of exceptionally well-designed office environment with 5 private offices and conference room, reception, server room, kitchen and 5WC (men and women), private floor entrance hall and plenty of storage space, 8 private covered parking places.

Fitted to the highest specifications with quality Italian ceramic floors, suspended ceilings, interior lighting design and high-quality double glazing throughout, private door entrance, alarm system, entrance controls, structured cabling to the server room, UPS and mains power supply.