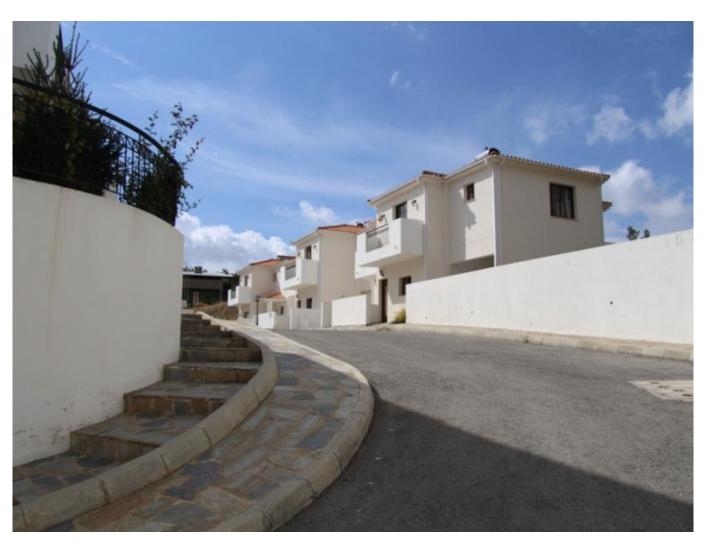

## **Description:**

Brand New mounted semi-detached house has the plot is 166 m<sup>2</sup>, the covered area is 147 m<sup>2</sup> with the parking. All the rooms without equipped with air conditioners and no installed electric system for warming the house. There are 2 bathrooms and 3 toilet rooms in the townhouse, it has large terraces overlooking the mountains and the sea. Gated complex with controlled entrance The Maisonette is located in evergreen coniferous forests, among the Troodos Mountains near the village Platres, 30 minutes drive away from the centre of Limassol and the shores of the Mediterranean Sea. This is one of the best and the most prestigious places in the mountains of Cyprus, a favourite vacation spot for many lovers of the mountains.