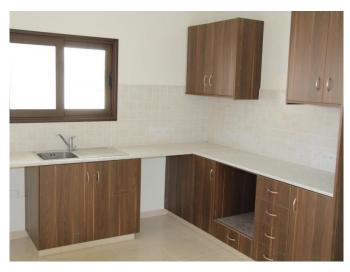

## **Description:**

Brand New mounted semi-detached house has the plot is 166 m<sup>2</sup>, the covered area is 147 m<sup>2</sup> with the parking. All the rooms without equipped with air conditioners and no installed electric system for warming the house. There are 2 bathrooms and 3 toilet rooms in the townhouse, it has large terraces overlooking the mountains and the sea. Gated complex with controlled entrance The Maisonette is located in evergreen coniferous forests, among the Troodos Mountains near the village Platres, 30 minutes drive away from the centre of Limassol and the shores of the Mediterranean Sea. This is one of the best and the most prestigious places in the mountains of Cyprus, a favourite vacation spot for many lovers of the mountains.