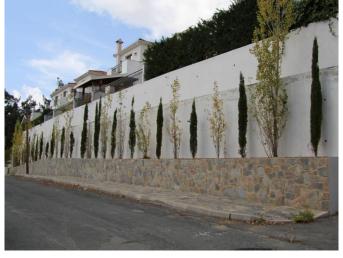

## **Description:**

Brand New mounted semi-detached house has the plot is 166 m<sup>2</sup>, the covered area is 147 m<sup>2</sup> with the parking. All the rooms without equipped with air conditioners and no installed electric system for warming the house. There are 2 bathrooms and 3 toilet rooms in the townhouse, it has large terraces overlooking the mountains and the sea. Gated complex with controlled entrance The Maisonette is located in evergreen coniferous forests, among the Troodos Mountains near the village Platres, 30 minutes drive away from the centre of Limassol and the shores of the Mediterranean Sea. This is one of the best and the most prestigious places in the mountains of Cyprus, a favourite vacation spot for many lovers of the mountains.