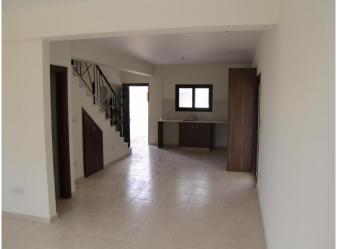

## **Description:**

Brand New mounted semi-detached house has the plot is 166 m<sup>2</sup>, the covered area is 147 m<sup>2</sup> with the parking. All the rooms without equipped with air conditioners and no installed electric system for warming the house. There are 2 bathrooms and 3 toilet rooms in the townhouse, it has large terraces overlooking the mountains and the sea. Gated complex with controlled entrance The Maisonette is located in evergreen coniferous forests, among the Troodos Mountains near the village Platres, 30 minutes drive away from the centre of Limassol and the shores of the Mediterranean Sea. This is one of the best and the most prestigious places in the mountains of Cyprus, a favourite vacation spot for many lovers of the mountains.