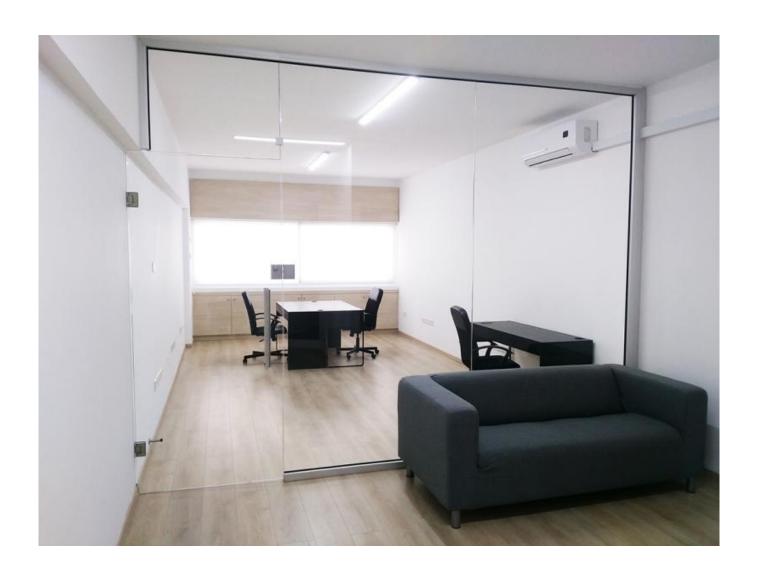

### 50 sqm for EUR 1200 plus VAT per month

Situated in the heart of the old city center of Limassol, these Business Office Suites are ideal for companies wishing to rent small fully-furnished office spaces but still have the privilege of being in the city center and have peace of mind, as ALL the utility bills and common expenses are included in the rent.

Each Business Office Suite has its own door key and a toilet, including a reception area and a kitchen.

#### Each business suite will have:

- \* Fully furnished premises including desks, chairs and filling cabinets
- \* Electricity, water and common expenses included in the rent, for the whole duration of the rental agreement
- \* Fully air conditioned
- \* Double Glazed windows
- \* High quality finishes
- \* LED lights
- \* Structured CAT6 Cabling in all rooms