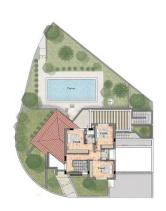

# **Swimming pool**

There will be a swimming pool with dimensions of 8.00 x 4.00 m skimmer.

### **Garden**

In all the garden, grass and trees will be planted with an automatic water supply controlled by a customer system.