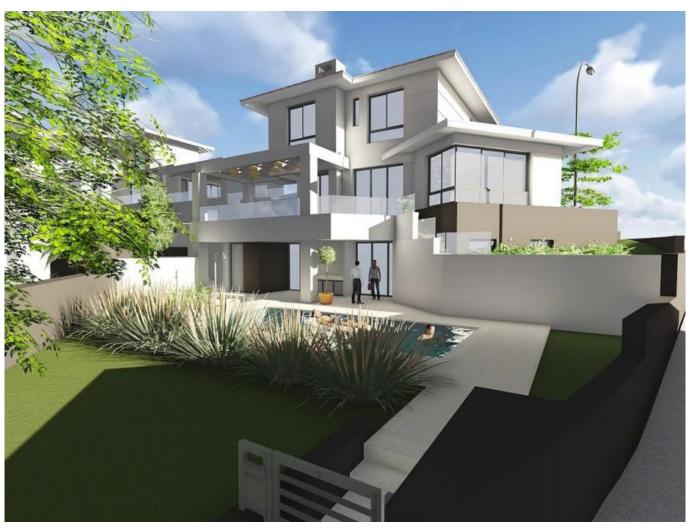

# **Swimming pool**

There will be a swimming pool with dimensions of 8.00 x 4.00 m skimmer.

### **Garden**

In all the garden, grass and trees will be planted with an automatic water supply controlled by a customer system.