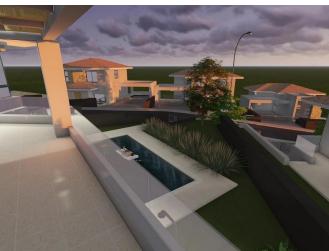

# **Swimming pool**

There will be a swimming pool with dimensions of 8.00 x 4.00 m skimmer.

### **Garden**

In all the garden, grass and trees will be planted with an automatic water supply controlled by a customer system.