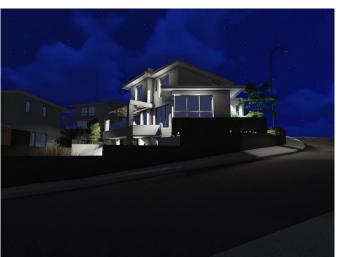

e installed. Outdoors stairs installed marble worth 22 euro per meter.

### Parquet (wooden floor)

All bedrooms will be parquet with 18 euro per square meter.

### **Provision**

Provision for underfloor central heating with gas, for the ground and first floor. The underground floor will have provision for heating units.

# A/C

Provision for installation of Air -condition in all the house.

# **Swimming pool**

There will be a swimming pool with dimensions of 8.00 x 4.00 m skimmer.

### **Garden**

In all the garden, grass and trees will be planted with an automatic water supply controlled by a customer system.

#### Solar boiler

Installation of a Solar Boiler connected with water in each house

# **Central vacuum cleaner**

Provision for installation of central vacuum cleaner