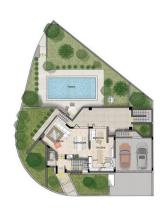

# **Swimming pool**

There will be a swimming pool with dimensions of 8.00 x 4.00 m skimmer.

### **Garden**

In all the garden, grass and trees will be planted with an automatic water supply controlled by a customer system.