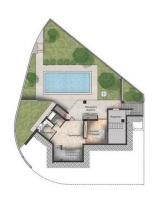

# **Swimming pool**

There will be a swimming pool with dimensions of 8.00 x 4.00 m skimmer.

### **Garden**

In all the garden, grass and trees will be planted with an automatic water supply controlled by a customer system.