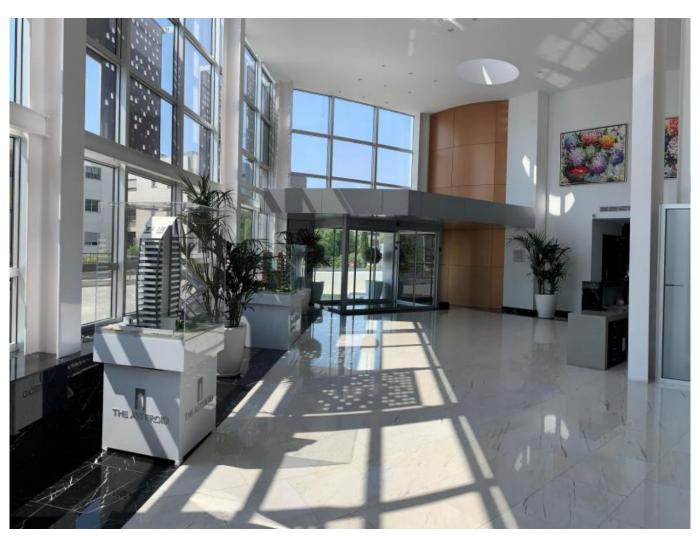

## **Description:**

Modern commercial building Business Center located in Agios Athanasios Avenue - Linopetra area, with easy access to the seafront and the highway, as well as to the main roads of Limassol Center

Contemporary commercial building with a total building area of 6362 sqm and 5.100 sqm underground parking.

The office is approximately 23 sq. m and the monthly rental is €1,500 + VAT

All utility bills such as water, electricity, cleaning, internet provision are included in the price mentioned above. Moreover, there is common kitchen and common wc separate from common wc out in the corridors.