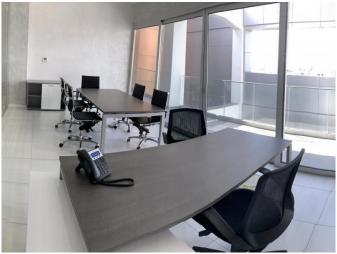

| Property Code: | 2338                 | Type:             | Long-term rent - Office |
|----------------|----------------------|-------------------|-------------------------|
| Location:      | Limassol - LINOPETRA | Internal Area:    | 23 m <sup>2</sup>       |
| Floor:         | 3                    | Number of floors: | 5                       |
| VAT:           | plus VAT             |                   |                         |

## **Property features:**

Air Condition Telephone Line Furnished VRV central ceiling system

Double Glazing Parking

Contemporary commercial building with a total building area of 6362 sqm and 5.100 sqm underground parking.

The office is approximately 23 sq. m and the monthly rental is €1,500 + VAT

All utility bills such as water, electricity, cleaning, internet provision are included in the price mentioned above. Moreover, there is common kitchen and common wc separate from common wc out in the corridors.