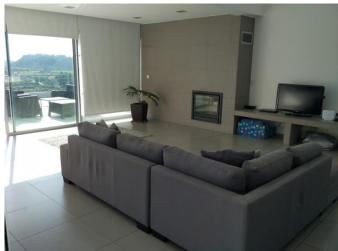

## **Description:**

Wonderful penthouse in the Germasogeia area, in a quiet beautiful place. The house is equipped with a fence with video surveillance, there is a swimming pool with sun loungers. The apartment has two covered parking spaces. The Penthouse comes with the separate maid's flat in the basement of 41sq m which consisits of a bedrroom, kitchen and a bathroom with shower. The penthouse has three spacious bedrooms, master bedroom wit en-suit shower, main bathroom and a cozy living room with a fireplace. The kitchen is equipped with all the necessary equipment with German appliances. There are a water tank and solar water heating, central heating, double glased windows. The living room has large panoramic windows. The windows offer beautiful views of the mountains. The penthouse has a large roof terrace of 58 sq.m. from where a beautiful view of the mountains and the sea opens. Great place for life and as for investment as well.