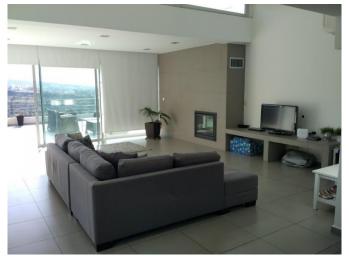

## **Description:**

Wonderful penthouse in the Germasogeia area, in a quiet beautiful place. The house is equipped with a fence with video surveillance, there is a swimming pool with sun loungers. The apartment has two covered parking spaces. The Penthouse comes with the separate maid's flat in the basement of 41sq m which consisits of a bedrroom, kitchen and a bathroom with shower. The penthouse has three spacious bedrooms, master bedroom wit en-suit shower, main bathroom and a cozy living room with a fireplace. The kitchen is equipped with all the necessary equipment with German appliances. There are a water tank and solar water heating, central heating, double glased windows. The living room has large panoramic windows. The windows offer beautiful views of the mountains. The penthouse has a large roof terrace of 58 sq.m. from where a beautiful view of the mountains and the sea opens. Great place for life and as for investment as well.