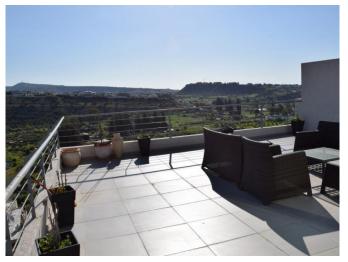

## **Description:**

Wonderful penthouse in the Germasogeia area, in a quiet beautiful place. The house is equipped with a fence with video surveillance, there is a swimming pool with sun loungers. The apartment has two covered parking spaces. The Penthouse comes with the separate maid's flat in the basement of 41sq m which consisits of a bedrroom, kitchen and a bathroom with shower. The penthouse has three spacious bedrooms, master bedroom wit en-suit shower, main bathroom and a cozy living room with a fireplace. The kitchen is equipped with all the necessary equipment with German appliances. There are a water tank and solar water heating, central heating, double glased windows. The living room has large panoramic windows. The windows offer beautiful views of the mountains. The penthouse has a large roof terrace of 58 sq.m. from where a beautiful view of the mountains and the sea opens. Great place for life and as for investment as well.