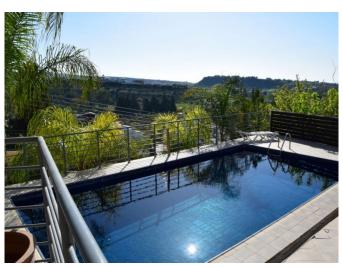

## **Description:**

Wonderful penthouse in the Germasogeia area, in a quiet beautiful place. The house is equipped with a fence with video surveillance, there is a swimming pool with sun loungers. The apartment has two covered parking spaces. The Penthouse comes with the separate maid's flat in the basement of 41sq m which consisits of a bedrroom, kitchen and a bathroom with shower. The penthouse has three spacious bedrooms, master bedroom wit en-suit shower, main bathroom and a cozy living room with a fireplace. The kitchen is equipped with all the necessary equipment with German appliances. There are a water tank and solar water heating, central heating, double glased windows. The living room has large panoramic windows. The windows offer beautiful views of the mountains. The penthouse has a large roof terrace of 58 sq.m. from where a beautiful view of the mountains and the sea opens. Great place for life and as for investment as well.