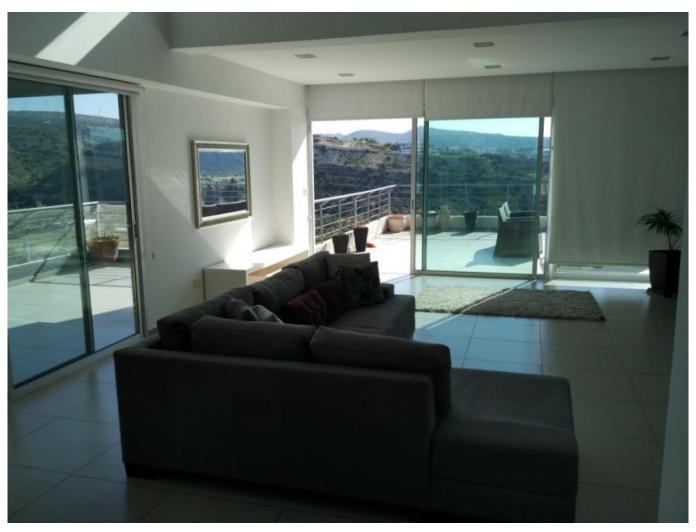

## **Description:**

Wonderful penthouse in the Germasogeia area, in a quiet beautiful place. The house is equipped with a fence with video surveillance, there is a swimming pool with sun loungers. The apartment has two covered parking spaces. The Penthouse comes with the separate maid's flat in the basement of 41sq m which consisits of a bedrroom, kitchen and a bathroom with shower. The penthouse has three spacious bedrooms, master bedroom wit en-suit shower, main bathroom and a cozy living room with a fireplace. The kitchen is equipped with all the necessary equipment with German appliances. There are a water tank and solar water heating, central heating, double glased windows. The living room has large panoramic windows. The windows offer beautiful views of the mountains. The penthouse has a large roof terrace of 58 sq.m. from where a beautiful view of the mountains and the sea opens. Great place for life and as for investment as well.