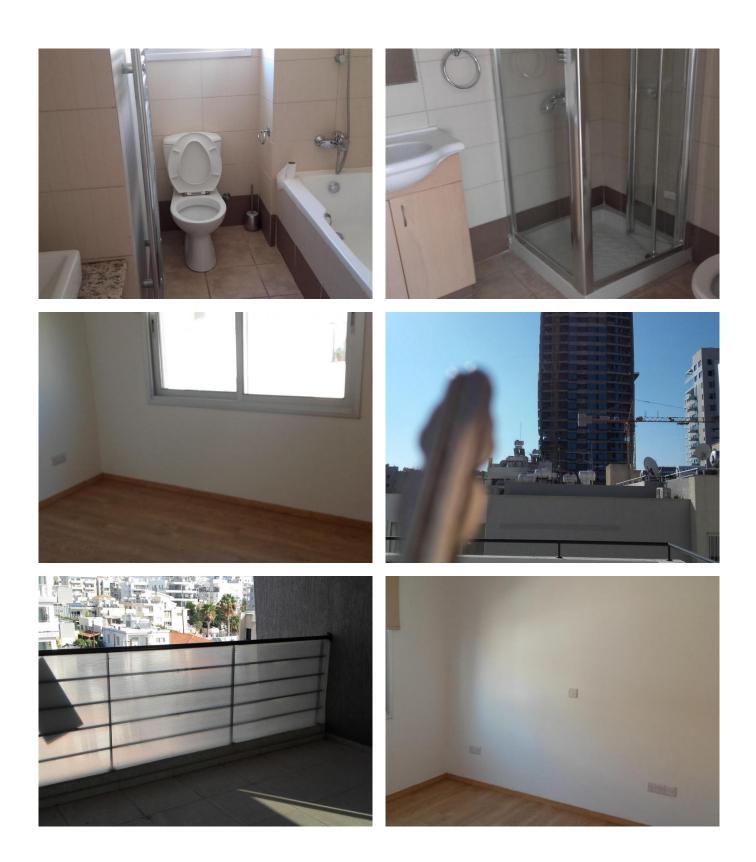

# MODERN 3 BEDROOM WHOLE FLOOR PENTHOUSE OF 219 M2 IN NEAPOLIS IN JUST 300 METERS FROM...

| Property Code:                  | 2343                | Туре:                                   | Sale - Apartment   |
|---------------------------------|---------------------|-----------------------------------------|--------------------|
| Location:                       | Limassol - NEAPOLIS | Internal Area:                          | 106 m <sup>2</sup> |
| Bedrooms:                       | 3                   | Bathrooms:                              | 2                  |
| Distance to<br>airport:<br>VAT: | 65 km<br>No VAT     | Status:                                 | Resale             |
|                                 |                     | Uncovered<br>verandas, m <sup>2</sup> : | 92                 |
| Covered verandas<br>m²:         | <br>5, 21           |                                         |                    |

#### **Description:**

This lovely property is situated in one of the most convenient areas of Limassol, in Neapolis, where everything just steps away. The apartment is a part of a small modern building of 7 apartments and is situated on the 2nd floor. It consists of a spacious sitting/dining area with an open plan kitchen, large covered veranda of 21 m2 and uncovered veranda of 92 m2, 3 good size bedrooms, en-suite master bedroom and a full family bathroom. There is a storage room and covered parking. The apartment is fully air-conditioned, equipped with the electrical appliances, video intercom system.