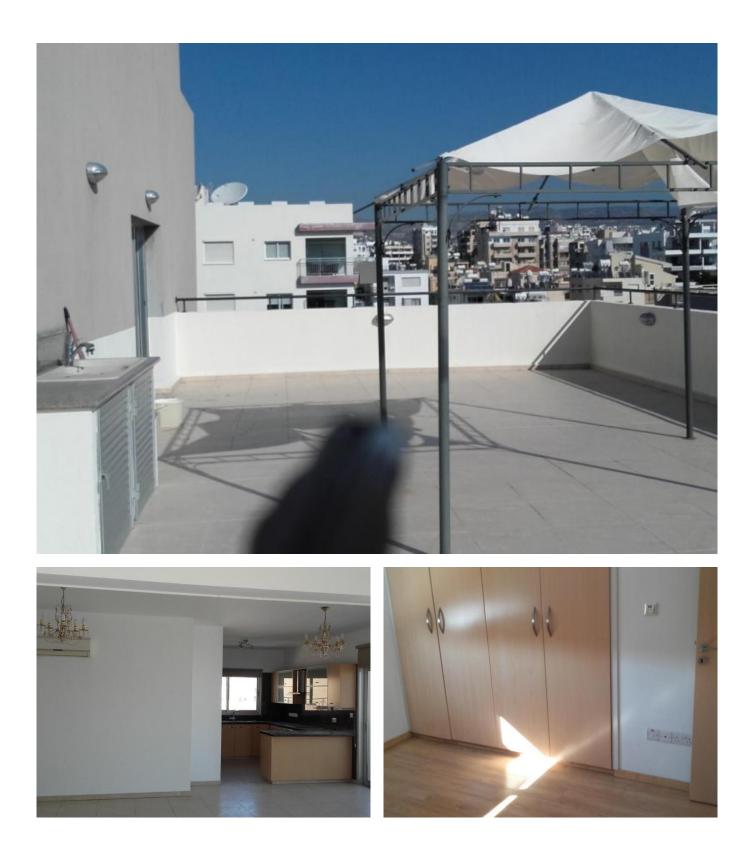

# MODERN 3 BEDROOM WHOLE FLOOR PENTHOUSE OF 219 M2 IN NEAPOLIS IN JUST 300 METERS FROM...

| Property Code:                  | 2343                | Туре:                                   | Sale - Apartment   |
|---------------------------------|---------------------|-----------------------------------------|--------------------|
| Location:                       | Limassol - NEAPOLIS | Internal Area:                          | 106 m <sup>2</sup> |
| Bedrooms:                       | 3                   | Bathrooms:                              | 2                  |
| Distance to<br>airport:<br>VAT: | 65 km<br>No VAT     | Status:                                 | Resale             |
|                                 |                     | Uncovered<br>verandas, m <sup>2</sup> : | 92                 |
| Covered verandas<br>m²:         | <br>5, 21           |                                         |                    |

#### **Description:**

This lovely property is situated in one of the most convenient areas of Limassol, in Neapolis, where everything just steps away. The apartment is a part of a small modern building of 7 apartments and is situated on the 2nd floor. It consists of a spacious sitting/dining area with an open plan kitchen, large covered veranda of 21 m2 and uncovered veranda of 92 m2, 3 good size bedrooms, en-suite master bedroom and a full family bathroom. There is a storage room and covered parking. The apartment is fully air-conditioned, equipped with the electrical appliances, video intercom system.

To the Russian-English private school, LITC is only 10 minutes walk, to the beach - 5 minutes, to the city centre - 5 minutes drive.

Clear Title Deed is available.