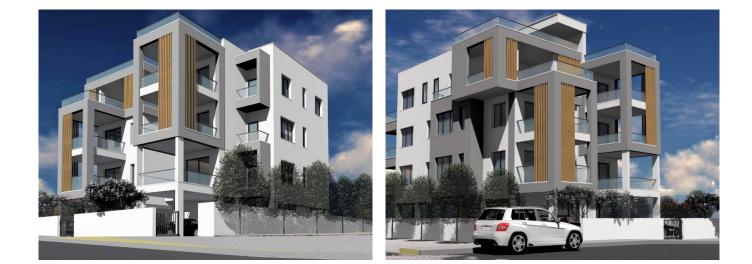

## **Description:**

New complex consists of a 3-storey building with the 1, 2-bedroom apartments with parking places and storages. The complex is located in a residential area of Kato Polemidia with easy access to the highway and all amenities.

## Second floor:

TWO BEDROOM APARTMENT WITH INTERNAL AREA OF 83 M2 PLUS 22M2 covered veranda. PRICE 185.000 EURO PLUS VAT SOLD

## Third floor:

TWO BEDROOM APARTMENT WITH INTERNAL AREA OF 83 M2 PLUS 22M2 covered veranda. PRICE 195.000 EURO PLUS VAT

TWO BEDROOM APARTMENT WITH INTERNAL AREA OF 88 M2 PLUS 28 M2 covered veranda PLUS 45 M2 uncovered veranda PLUS 115M2 roof garden. PRICE 225.000 EURO PLUS VAT