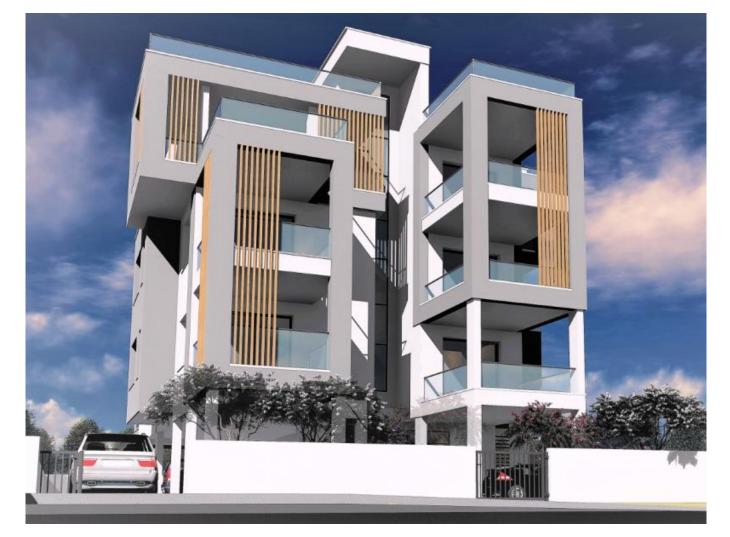

## **Description:**

New complex consists of a 3-storey building with the 1, 2-bedroom apartments with parking places and storages. The complex is located in a residential area of Kato Polemidia with easy access to the highway and all amenities.

## Second floor:

TWO BEDROOM APARTMENT WITH INTERNAL AREA OF 83 M2 PLUS 22M2 covered veranda. PRICE 185.000 EURO PLUS VAT SOLD

## Third floor:

TWO BEDROOM APARTMENT WITH INTERNAL AREA OF 83 M2 PLUS 22M2 covered veranda. PRICE 195.000 EURO PLUS VAT

TWO BEDROOM APARTMENT WITH INTERNAL AREA OF 88 M2 PLUS 28 M2 covered veranda PLUS 45 M2 uncovered veranda PLUS 115M2 roof garden. PRICE 225.000 EURO PLUS VAT