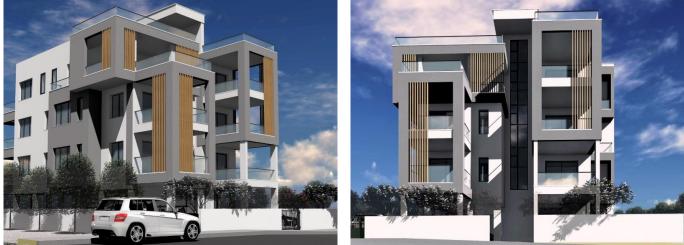

## **Description:**

New complex consists of a 3-storey building with the 1, 2-bedroom apartments with parking places and storages. The complex is located in a residential area of Kato Polemidia with easy access to the highway and all amenities.

## Second floor:

TWO BEDROOM APARTMENT WITH INTERNAL AREA OF 83 M2 PLUS 22M2 covered veranda. PRICE 185.000 EURO PLUS VAT SOLD

## Third floor:

TWO BEDROOM APARTMENT WITH INTERNAL AREA OF 83 M2 PLUS 22M2 covered veranda. PRICE 195.000 EURO PLUS VAT

TWO BEDROOM APARTMENT WITH INTERNAL AREA OF 88 M2 PLUS 28 M2 covered veranda PLUS 45 M2 uncovered veranda PLUS 115M2 roof garden. PRICE 225.000 EURO PLUS VAT